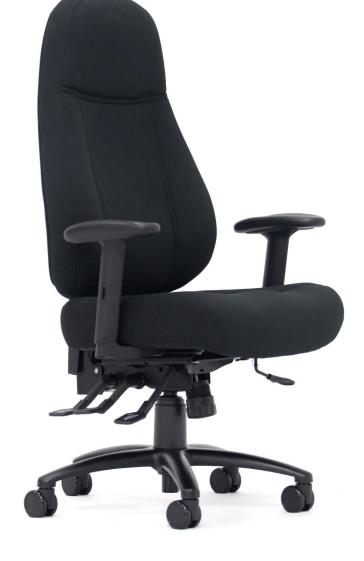

## Vulcan

The Vulcan 24/7 chair is a formidable addition to any office or high-energy multi-shift environment. With an impressive array of ergonomic features, exceptional strength and comfort, it creates the perfect foundation for optimal performance in the most demanding work scenarios.

## FEATURES

- Highback task chair with multiple functionality upholstered in black fabric.
- 4 lever ergonomic mechanism for • seat height, back angle, seat tilt and slide adjustments.
- Seat slide function seat depth • adjustment for under-thigh support, adds an extra 20-30mm to the depth.
- Thick molded high-density seat foam. Comfort and support for those intense days in the office.
- Fully upholstered backrest with • molded foam to support shoulders and head.
- Ratchet height adjustable back/ • lumbar.
- Body weight tension adjustment. •
- Height adjustable PU armrests. •
- Heavy duty gaslift with lifetime guarantee.
- Quality 5-star black aluminium base with large 60mm castors make it easy to move.

Vulcan Highback with Adjustable Arms

Vulcan Highback Reverse View