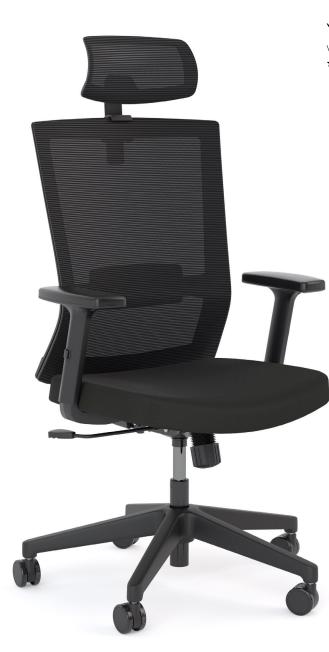

## Tone

Tone is an ergonomic mesh chair providing support for your lumbar region & spine and stays comfortable for however long you sit. Its bold design, as well as clear-cut lines, bring a modern aura to your workspace.

## FEATURES

- High-quality double mesh backrest makes you cool and comfortable no matter how long you sit for.
- Adjustable cushioned lumbar • support fits closely with your spine and lower back.
- Synchro tilting mechanism with • upright position lock.
- Tension adjustment dial for the • reclining backrest.
- Quality 5-star black nylon base, • with large 60mm castors.
- 60mm moulded seat foam • upholstered in Black fabric.
- Height adjustable padded armrests . allow your elbows to be in the most relaxed position.
- Optional adjustable headrest to • support your neck and shoulders.

Tone with optional headrest