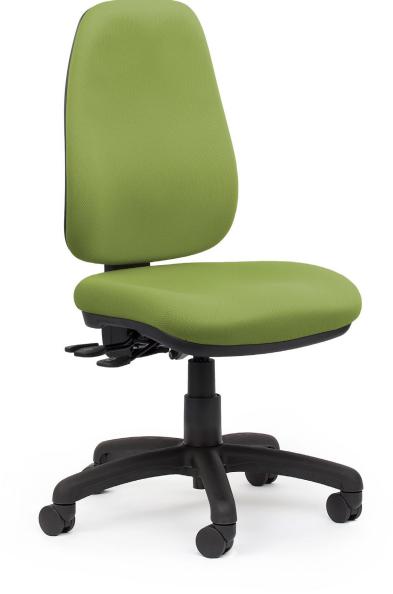

## **Strauss**

You'll feel the difference as soon as you sink into the comfort of any one of Knight's task chairs. The task range is the fruit of years of experience, and they are all hand built right here in New Zealand.

## FEATURES

- The Strauss is designed using ergonomic principles and offering a great level of user support and comfort
- . 3 lever ergonomic mechanism. Custom fit your chair to your body. All levers are close to the seat and within easy reach.
- Push pull backrest. It's never been • easier to adjust the height of your back.
- Specially contoured high density • foam gives you long-term comfort and support.
- . Molded high-density seat cushion. Sitting is believing!
- Optional seat slide. A seat for all . users, large and small.
- Premium quality gas springs. These ٠ ones won't let you down - we guarantee them for life.
- Reinforced nylon/fibreglass star • bases are extra strong and tested to 1130kg.
- Large 60mm castors make it easy . to move.

## Strauss

Seat H: Seat W: Seat D: Back H:

485-615mm 510mm

480mm

540mm

Seat height, back height, back angle & seat tilt adjustments.

3 Lever •