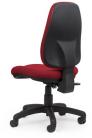

KG

Strauss Optional Arms

Strauss Reverse View

## Strauss

Seat H: Seat W: Seat D: Back H:

485-615mm 510mm

480mm

540mm

Seat height, back height, back angle & seat tilt adjustments.

3 Lever •