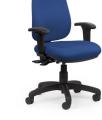

## FEATURES

- The Strauss is designed using ergonomic principles and offering a great level of user support and comfort
- . 3 lever ergonomic mechanism. Custom fit your chair to your body. All levers are close to the seat and within easy reach.
- Push pull backrest. It's never been • easier to adjust the height of your back.
- Specially contoured high density • foam gives you long-term comfort and support.
- . Molded high-density seat cushion. Sitting is believing!
- Optional seat slide. A seat for all . users, large and small.
- Premium quality gas springs. These ٠ ones won't let you down - we guarantee them for life.
- Reinforced nylon/fibreglass star • bases are extra strong and tested to 1130kg.
- Large 60mm castors make it easy . to move.

KG

Strauss Optional Arms

Strauss Reverse View