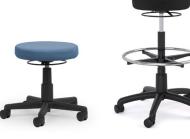

420-550mm

Ø390mm

Ø390mm

Stool Standard

Stool Draughting Upgrade

## Stool

Seat H: Seat W: Seat D: Draughting Stool Seat H: 620-8 Seat W: Ø390r

Seat D:

620-890mm Ø390mm Ø390mm