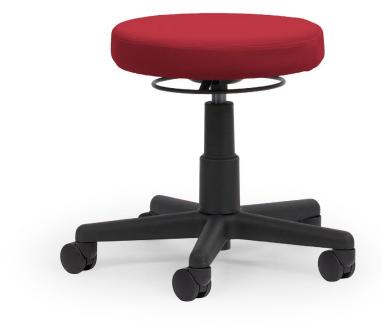

A versatile stool featuring a large seat and a ring operated adjustable seat height. Available with various options for multiple uses.

## FEATURES

- 50mm seat foam allows you to perch in comfort.
- Ring under seat means seat height can be altered easily.
- Can be fitted with a high lift gas lift and foot ring for work at counters.
- Lifetime guarantee on gaslift compare that!
- Large 60mm castors make it easy for you to get around.

## Stool

Seat H: Seat W: Seat D: Draughting Stool Seat H: 620-8 Seat W: Ø390r

Seat D:

620-890mm Ø390mm Ø390mm