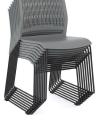

## **FEATURES**

- Strong, rigid frame with large seat and back moulded for comfort.
- Robust, easy clean polypropylene shell available in grey or black.
- Perforated patterned backrest allows for air flow when seated for periods of time.
- 12mm solid rod, sled style frame finished in Black powdercoat - links and stacks for high functionality.
- Chair feet double as connectors connect together in a line to create structured seating in a conference room.
- Space saving stacks up to 30 chairs high on trolley.

- Stacked

Stax Trolley