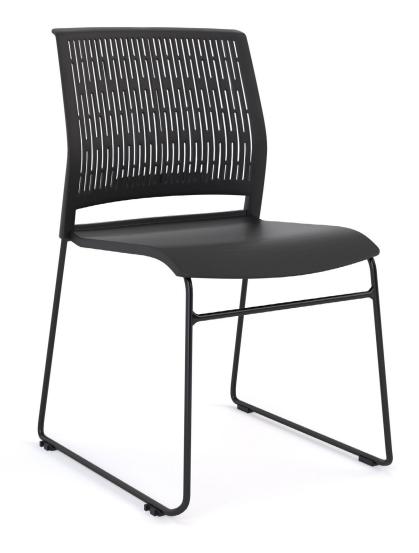

## Stax

Designed with a low-profile frame and ergonomically contoured shell, the versatile stax chair is linkable and stackable. A popular choice for conference, training or lunchroom needs.

## **FEATURES**

- Strong, rigid frame with large seat and back moulded for comfort.
- Robust, easy clean polypropylene shell available in grey or black.
- Perforated patterned backrest allows for air flow when seated for periods of time.
- 12mm solid rod, sled style frame finished in Black powdercoat - links and stacks for high functionality.
- Chair feet double as connectors connect together in a line to create structured seating in a conference room.
- Space saving stacks up to 30 chairs high on trolley.