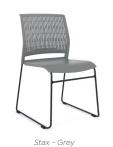

## **FEATURES**

- Strong, rigid frame with large seat and back moulded for comfort.
- Robust, easy clean polypropylene shell available in grey or black.
- Perforated patterned backrest allows for air flow when seated for periods of time.
- 12mm solid rod, sled style frame finished in Black powdercoat - links and stacks for high functionality.
- Chair feet double as connectors connect together in a line to create structured seating in a conference room.
- Space saving stacks up to 30 chairs high on trolley.