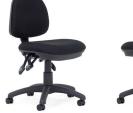

## Promo **Express**

Ideal for home or small office use, the Promo Express is designed to offer ergonomic flexibility and exceptional value. Its adjustable features allow you to customise the chair to your preferred seating position, ensuring optimal posture.

## **FEATURES**

- Midback task chair for home or • small office.
- 3 lever ergonomic mechanism. • Adjust seat height, back height, back angle and seat tilt.
- Comfort and support for . exceptional value.
- Premium quality gas springs, • lifetime guarantee on gaslift.
- Extra strong reinforced nylon/ • fibreglass star base.
- Unhooded 50mm castors for easy . mobility.
- Available in KD (24hr dispatch) and . assembled (48hr dispatch).

KG

430-530mm

495mm

440mm

450mm

Promo Express Midback

Promo Express Midback Reverse View

## **Promo Express**

Seat H: Seat W Seat D: Back H: