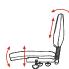

adjustable features allow you to customise the chair to your preferred seating position, ensuring optimal posture.

## **FEATURES**

- Midback task chair for home or • small office.
- 3 lever ergonomic mechanism. • Adjust seat height, back height, back angle and seat tilt.
- Comfort and support for . exceptional value.
- Premium quality gas springs, • lifetime guarantee on gaslift.
- Extra strong reinforced nylon/ • fibreglass star base.
- Unhooded 50mm castors for easy . mobility.
- Available in KD (24hr dispatch) and . assembled (48hr dispatch).









KG





430-530mm

495mm

440mm

450mm







Promo Express Midback

Promo Express Midback Reverse View

## **Promo Express**

Seat H: Seat W Seat D: Back H:

## 3 Lever •

Seat height, back height, back angle & seat tilt adjustments.