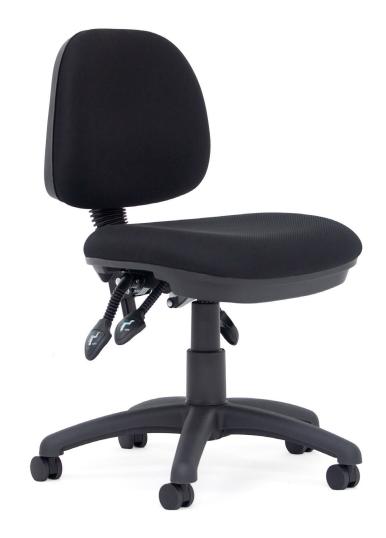

KG

430-530mm

495mm

440mm

450mm

Promo Express Midback

Promo Express Midback Reverse View

## **Promo Express**

Seat H: Seat W Seat D: Back H: