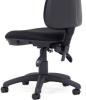

## Promo **Express**

Ideal for home or small office use, the Promo Express is designed to offer ergonomic flexibility and exceptional value. Its adjustable features allow you to customise the chair to your preferred seating position, ensuring optimal posture.

## **FEATURES**

- Midback task chair for home or • small office.
- 3 lever ergonomic mechanism. • Adjust seat height, back height, back angle and seat tilt.
- Comfort and support for . exceptional value.
- Premium quality gas springs, • lifetime guarantee on gaslift.
- Extra strong reinforced nylon/ • fibreglass star base.
- Unhooded 50mm castors for easy . mobility.
- Available in KD (24hr dispatch) and . assembled (48hr dispatch).

KG

430-530mm

495mm

440mm

450mm

Promo Express Midback

Promo Express Midback Reverse View

## **Promo Express**

Seat H: Seat W Seat D: Back H: