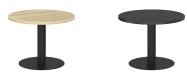

## **Features**

Tops are made from 25mm commercialgrade El board with melamine finish and durable 2mm PVC edging.

Melamine colour options - white, nordic maple, atlantic oak or black.

Available with a round Ø600mm top.

Durable steel pedestal base with a sleek powdercoat finish, available in black or white.

Pedestal foot dimension Ø420mm.

Overall table height with top 450mm.

Ø600mm Round

ISO 14001

**Base Options** 

**Top Options** 