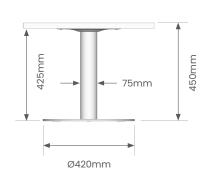

Durable steel pedestal base with a sleek powdercoat finish, available in black or white.

Pedestal foot dimension Ø420mm.

Overall table height with top 450mm.

Ø600mm Round

ISO 14001

**Base Options** 

**Top Options** 

## Dimensions