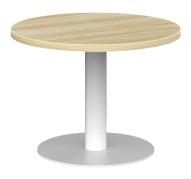

## Polo Coffee

The Polo Coffee table combines modern elegance with practical design, making it a perfect partner for visitor or collaboration areas. Its sturdy construction ensures durability, while the sleek design adds a touch of sophistication to your workspace. Whether you're enjoying a quiet moment with your favorite brew or welcoming guests, the Polo Coffee table offers the ideal blend of style and functionality.

## **Features**

Tops are made from 25mm commercialgrade El board with melamine finish and durable 2mm PVC edging.

Melamine colour options - white, nordic maple, atlantic oak or black.

Available with a round Ø600mm top.

Durable steel pedestal base with a sleek powdercoat finish, available in black or white.

Pedestal foot dimension Ø420mm.

Overall table height with top 450mm.

Ø600mm Round

ISO 14001

**Base Options** 

**Top Options** 