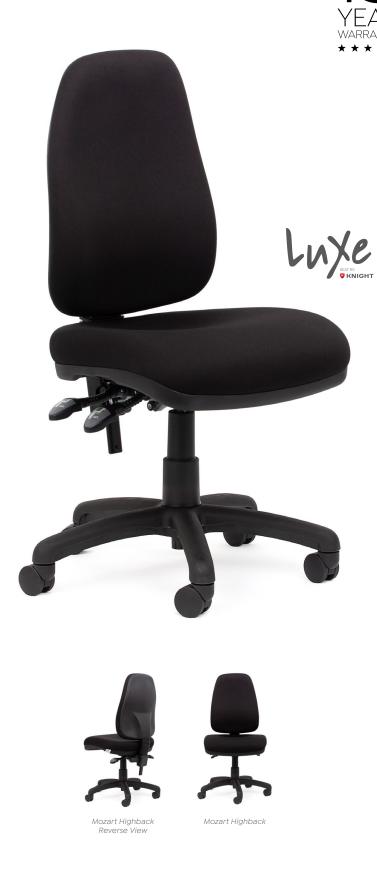

## **Mozart Plus**

A task chair hand built in New Zealand providing quality and comfort to the user. Features Knight's Luxe seating to further enhance the overall ergonomic seating experience.

## **FEATURES**

- 3 lever ergonomic mechanism with seat height, seat angle & back adjustment.
- Upholstered in stunning Breathe Black fabric.
- Fully supportive highback with pronounced lumbar.
- More support Luxe seat's 70mm high density structure provides ultra comfort and support for those intense days in the office.
- More space Luxe seat's increased width and depth (530w x 500d mm) brings a new dimension to the Mozart task chair.
- Reinforced nylon/fibreglass star bases are extra strong.
- Lifetime guarantee on gaslift.
- Large 60mm castors make it easy to move.

## **Mozart Plus**

 Seat H:
 450-580mm

 Seat W:
 530mm

 Seat D:
 500mm

 Back H:
 550mm

**3 Lever** • Seat height, back height, back angle & seat tilt adjustments.