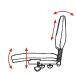

## **Mozart Plus**

 Seat H:
 450-580mm

 Seat W:
 530mm

 Seat D:
 500mm

 Back H:
 550mm

**3 Lever** • Seat height, back height, back angle & seat tilt adjustments.