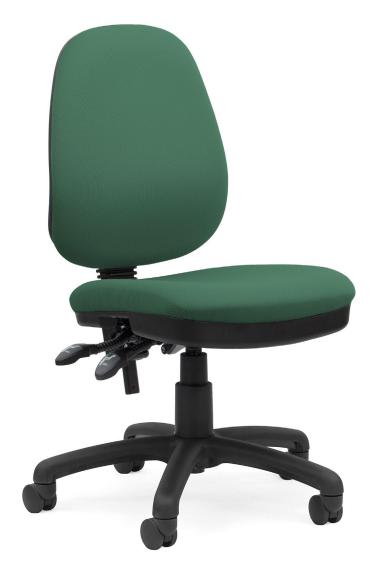

## Holly

You'll feel the difference as soon as you sink into the comfort of any one of Knight's task chairs. The task range is the fruit of years of experience, and they are all hand built right here in New Zealand.

## **FEATURES**

- 2 or 3 lever ergonomic mechanism. That's more adjustment for more comfort.
- All-day-comfort at exceptional value.
- Fully supportive highback with pronounced lumbar.
- Lifetime guarantee on gaslift compare that!
- Our reinforced nylon/fibreglass star bases are extra strong.
- Large 60mm castors make it easy to move.

Optional Arms

Holly Highback Reverse View