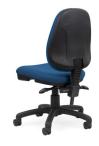

## Holly

You'll feel the difference as soon as you sink into the comfort of any one of Knight's task chairs. The task range is the fruit of years of experience, and they are all hand built right here in New Zealand.

## **FEATURES**

- 2 or 3 lever ergonomic mechanism. That's more adjustment for more comfort.
- All-day-comfort at exceptional value.
- Fully supportive highback with pronounced lumbar.
- Lifetime guarantee on gaslift compare that!
- Our reinforced nylon/fibreglass star bases are extra strong.
- Large 60mm castors make it easy to move.

Optional Arms

Holly Highback Reverse View

## Holly Highback

 Seat H:
 460-590mm

 Seat W:
 490mm

 Seat D:
 470mm

 Back H:
 490mm

Holly Midback

Seat H: 460-590mm Seat W: 490mm

Seat D: 470mm Back H: 400mm 2 Lever