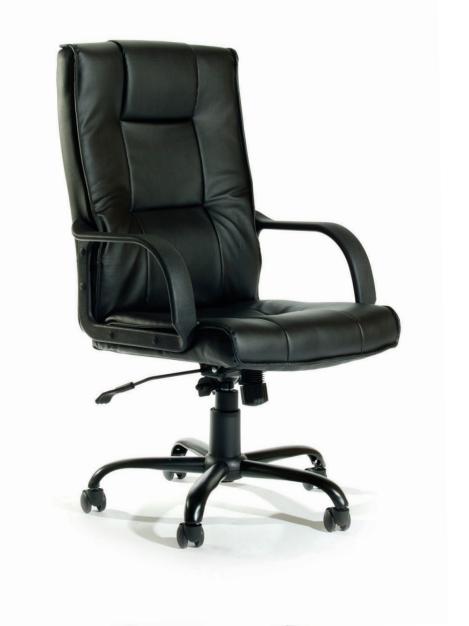

## **Falcon**

Conservative timeless designed chair for office, executive or boardroom seatings. One of the best value executive chairs around.

## **FEATURES**

- Infinite lock mechanism. You can lock the recline position at any angle. Go upright for computer work or set it back for a power nap.
- Durable, Black Eurotex PU upholstery. It's soft and supple like top leather.
- Robust steel base powdercoated to match upholstery colour.
- These gas lifts won't let you down we guarantee them for life.

## Falcon Highback

Seat H: 465-555mm Seat W: 500mm Seat D: 500mm Back H: 620mm