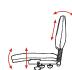

ounced lumbar support.
- More support Luxe seat's 70mm high density structure provides ultra comfort and support for those intense days in the office.
- More space Luxe seat's increased . width and depth (530w x 500d mm) brings a new dimension to the Evo task chair.
- Premium quality gas springs. ٠ We guarantee them for life.
- Reinforced nylon/fibreglass star bases are extra strong and tested to 1130kg.
- Large 60mm soft-wheel castors • make it easy to move.
- Adjustable arms available upgrade.
- Available in KD (24hr dispatch) and assembled (48hr dispatch).

160

RATING

KG















Evo Express Highback

Evo Express Highback Reverse View







Seat H: Seat W: Seat D:

500-640mm 530mm 500mm Back H: 500mm

## 3 Lever •

Seat height, back height, back angle & seat tilt adjustments.