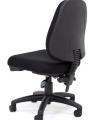

160

RATING

KG

Evo Express Highback

Evo Express Highback Reverse View

Seat H: Seat W: Seat D:

500-640mm 530mm 500mm Back H: 500mm