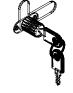

#### Step 1

Preparation for top panel A, bottom panel G, left side panel X, right side panel Z, immovable panel F, door panel V1 and V2.

- 1. Insert cams bolts (c1) and dowel pins (d1) into panels A, G, X and Z.
- 2. Fix the lock catch (k1) to panel F with screws (s1).
- 3. Fix hinge stands (g1) to panels X, Z with screws (s1).
- 4. Fix hinge bodies (g2) to panels V1 and V2 with screws (s1).
- 5. Fix handles (h3) to panels V1 and V2 with fix bolts (s7).
- 6. Fix the lock catch (k5) to panel V1 with screws (s1).
- 7. Fix the lock (k4) to panel V2 with screws (s1).
- 8. Fix cushion (c6) to panel G with screws (s2).