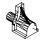

## Step 2

Immovable panel F, Back panel D and Left side panel X assembly.

- 1. Fix cams on panel F into cam bolts (c1) on panel D and tighten in a clockwise direction.
- 2. Fix cams on panel F and D into cam bolts (c1) on panel X and tighten in a clockwise direction.