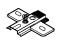

## Step 3

Top panel A, Bottom panel G and Right side panel Z assembly.

- 1. Fix cams on panel F and D into cam bolts (c1) on panel Z and tighten in a clockwise direction.
- 2. Fix cams on panel X, Z and D into cam bolts (c1) on panel A and G, and tighten in a clockwise direction.
- 3. Cover with cam covers (c2) on the top of all the cams.