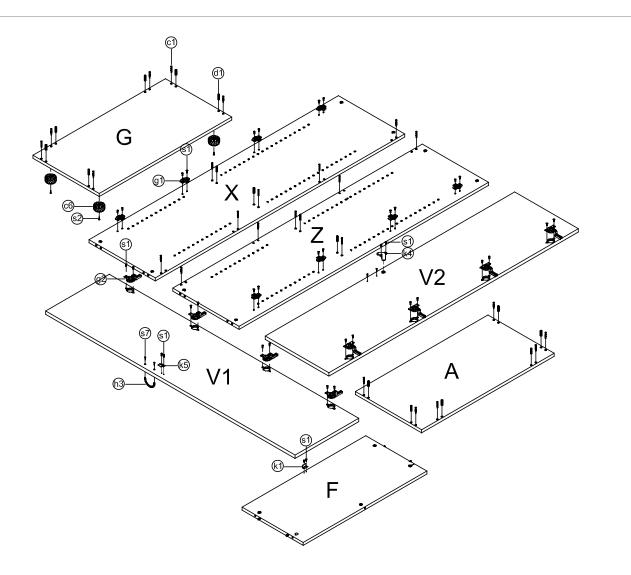

#### Step 1

Preparation for top panel A, bottom panel G, left side panel X, right side panel Z, immovable panel F, door panel V1 and V2.

- 1. Insert cams bolts (c1) and dowel pins (d1) into panels A, G, X and Z.
- 2. Fix the lock catch (k1) to panel F with screws (s1).
- 3. Fix hinge stands (g1) to panels X, Z with screws (s1).
- 4. Fix hinge bodies (g2) to panels V1 and V2 with screws (s1).
- 5. Fix handles (h3) to panels V1 and V2 with fix bolts (s7).
- 6. Fix the lock catch (k5) to panel V1 with screws (s1).
- 7. Fix the lock (k4) to panel V2 with screws (s1).
- 8. Fix cushion (c6) to panel G with screws (s2).

## Step 2

Immovable panel F, Back panel D and Left side panel X assembly.

- 1. Fix cams on panel F into cam bolts (c1) on panel D and tighten in a clockwise direction.
- 2. Fix cams on panel F and D into cam bolts (c1) on panel X and tighten in a clockwise direction.

## Step 3

Top panel A, Bottom panel G and Right side panel Z assembly.

- 1. Fix cams on panel F and D into cam bolts (c1) on panel Z and tighten in a clockwise direction.
- 2. Fix cams on panel X, Z and D into cam bolts (c1) on panel A and G, and tighten in a clockwise direction.
- 3. Cover with cam covers (c2) on the top of all the cams.

## Step 4

Moveable shelf E assembly.

- 1. Insert threaded dowel pins (p1) into panels X and Z.
- 2. Put the three panels E on the top of threaded dowel pins (p1).

Assembly Instructions