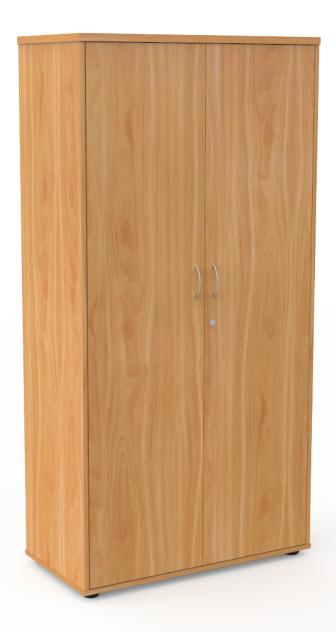

## **Assembly Instructions**

Tools Required: Powered Screwdriver



#### **Assembly Instructions**

• To prevent possible scratches or damage, assemble the product on a soft surface such as a blanket, carpet or packaging.





#### **Assembly Instructions**

#### **Parts**

| Item | Description      | Qty | Item       | Description        | Qty |
|------|------------------|-----|------------|--------------------|-----|
| А    | Top Panel        | 1   | <b>c</b> 1 | 6*35 Cam Bolt      | 25  |
| X    | Left Side Panel  | 1   | dl         | 8*30 Dowel Pin     | 24  |
| Z    | Right Side Panel | 1   | <b>c2</b>  | 5/8" Cam Cover     | 25  |
| D    | Immovable Panel  | 1   | h3         | Handle             | 4   |
| G    | Back Panel       | 1   | kl         | Lock Catch         | 1   |
| F    | Immovable Panel  | 1   | SI         | 4*16 Screw         | 38  |