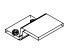

## Step 4

Moveable shelf E assembly.

- 1. Insert threaded dowel pins (p1) into panels X and Z.
- 2. Put the three panels E on the top of threaded dowel pins (p1).

Assembly Instructions