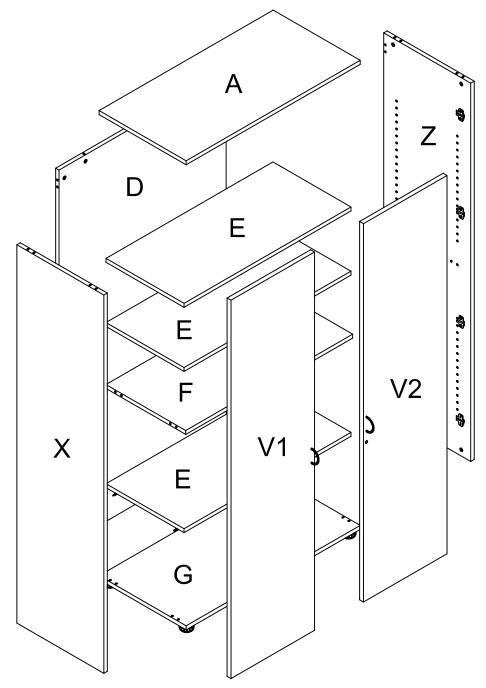

#### **Parts**

| Item | Description      | Qty | Item       | Description        | Qty |
|------|------------------|-----|------------|--------------------|-----|
| А    | Top Panel        | 1   | <b>c</b> 1 | 6*35 Cam Bolt      | 25  |
| X    | Left Side Panel  | 1   | dl         | 8*30 Dowel Pin     | 24  |
| Z    | Right Side Panel | 1   | <b>c2</b>  | 5/8" Cam Cover     | 25  |
| D    | Immovable Panel  | 1   | h3         | Handle             | 4   |
| G    | Back Panel       | 1   | kl         | Lock Catch         | 1   |
| F    | Immovable Panel  | 1   | SI         | 4*16 Screw         | 38  |
| Е    | Moveable Shelf   | 3   | <b>s</b> 7 | 4*22 Fix Bolt      | 4   |
| VI   | Door Panel       | 1   | g2         | Hinge Body         | 8   |
| V2   | Door Panel       | 1   | gl         | Hinge Stand        | 8   |
|      |                  |     | Ρl         | Threaded Dowel Pin | 12  |
|      |                  |     | k4         | Lock               | 1   |
|      |                  |     | k5         | Lock Catch         | 1   |
|      |                  |     | <b>s</b> 2 | 4*35 Catch         | 4   |
|      |                  |     | C6         | Cushion            | 4   |

#### Step 1

Preparation for top panel A, bottom panel G, left side panel X, right side panel Z, immovable panel F, door panel V1 and V2.

- 1. Insert cams bolts (c1) and dowel pins (d1) into panels A, G, X and Z.
- 2. Fix the lock catch (k1) to panel F with screws (s1).
- 3. Fix hinge stands (g1) to panels X, Z with screws (s1).
- 4. Fix hinge bodies (g2) to panels V1 and V2 with screws (s1).
- 5. Fix handles (h3) to panels V1 and V2 with fix bolts (s7).
- 6. Fix the lock catch (k5) to panel V1 with screws (s1).
- 7. Fix the lock (k4) to panel V2 with screws (s1).
- 8. Fix cushion (c6) to panel G with screws (s2).

## Step 2

Immovable panel F, Back panel D and Left side panel X assembly.

- 1. Fix cams on panel F into cam bolts (c1) on panel D and tighten in a clockwise direction.
- 2. Fix cams on panel F and D into cam bolts (c1) on panel X and tighten in a clockwise direction.

## Step 3

Top panel A, Bottom panel G and Right side panel Z assembly.

- 1. Fix cams on panel F and D into cam bolts (c1) on panel Z and tighten in a clockwise direction.
- 2. Fix cams on panel X, Z and D into cam bolts (c1) on panel A and G, and tighten in a clockwise direction.
- 3. Cover with cam covers (c2) on the top of all the cams.

## Step 4

Moveable shelf E assembly.

- 1. Insert threaded dowel pins (p1) into panels X and Z.
- 2. Put the three panels E on the top of threaded dowel pins (p1).

Assembly Instructions

## Step 5

Door panel V1 and door panel V2 assembly.

**Assembly Instructions** 