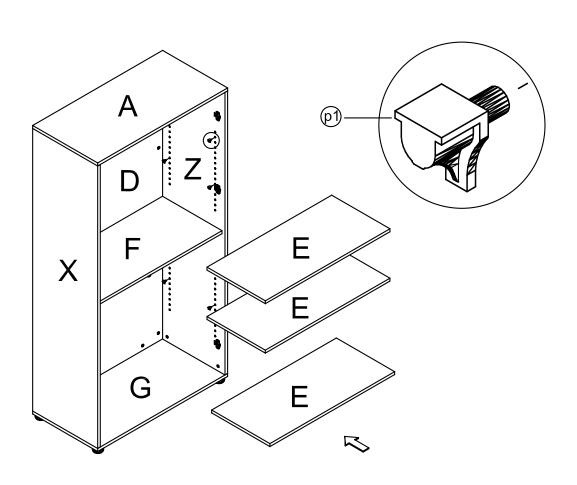

## Step 4

Moveable shelf E assembly.

- 1. Insert threaded dowel pins (p1) into panels X and Z.
- 2. Put the three panels E on the top of threaded dowel pins (p1).

Assembly Instructions