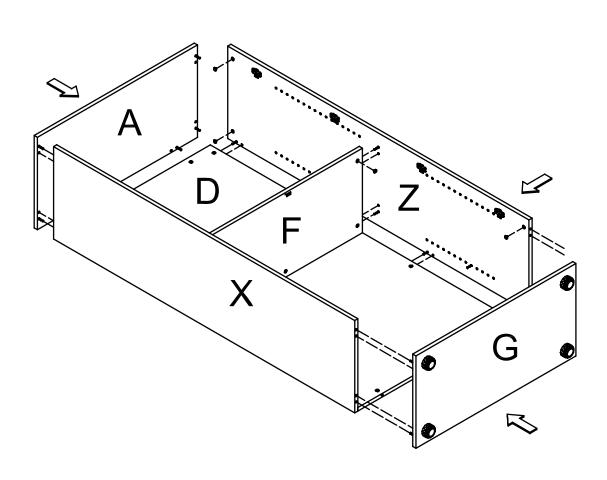

## Step 3

Top panel A, Bottom panel G and Right side panel Z assembly.

- 1. Fix cams on panel F and D into cam bolts (c1) on panel Z and tighten in a clockwise direction.
- 2. Fix cams on panel X, Z and D into cam bolts (c1) on panel A and G, and tighten in a clockwise direction.
- 3. Cover with cam covers (c2) on the top of all the cams.