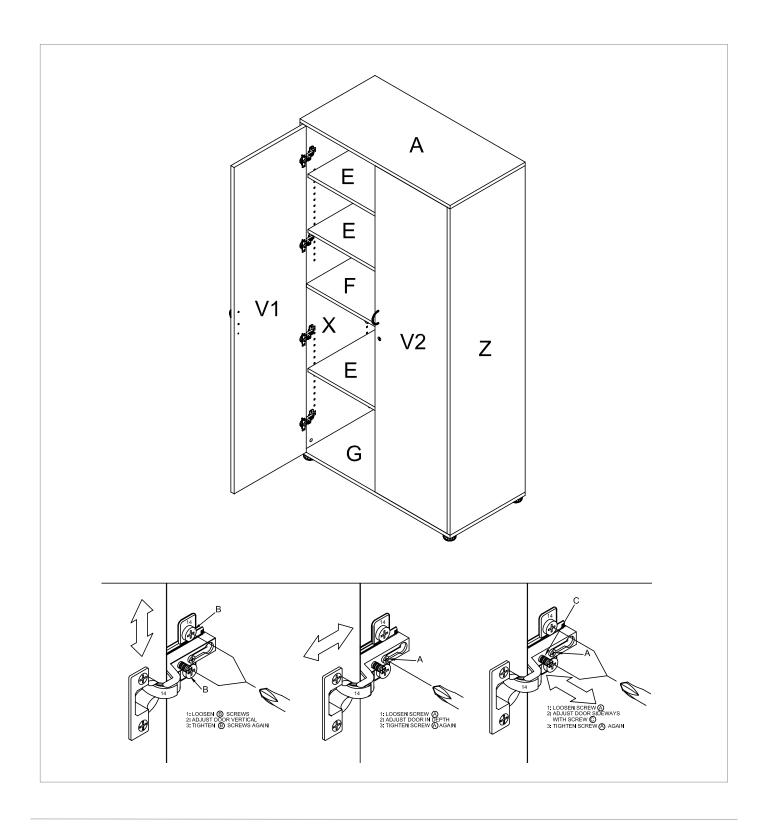

## Step 5

Door panel V1 and door panel V2 assembly.

**Assembly Instructions** 