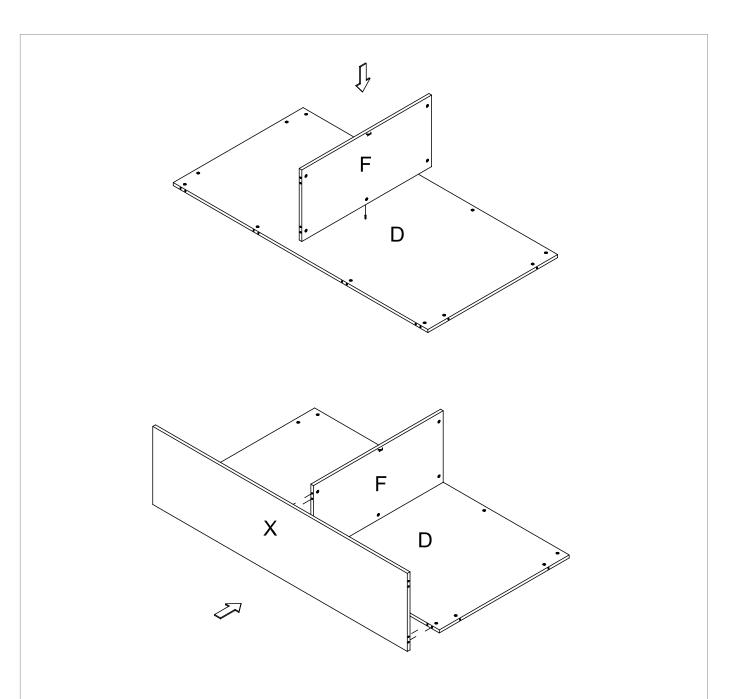

## Step 2

Immovable panel F, Back panel D and Left side panel X assembly.

- 1. Fix cams on panel F into cam bolts (c1) on panel D and tighten in a clockwise direction.
- 2. Fix cams on panel F and D into cam bolts (c1) on panel X and tighten in a clockwise direction.