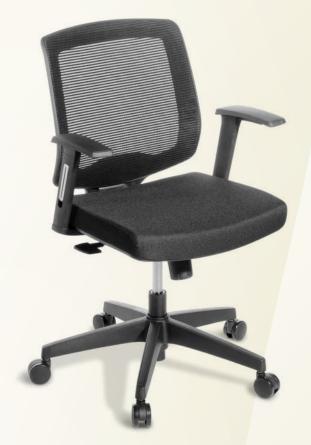

## **FEATURES**:

- Supportive mesh backrest
- Rocker tilt mechanism
- Fixed height armrests (removable)
- Gaslift seat height adjustment
- Black seat upholstery standard
- Seat size: 470mm wide x 450mm deep
- Back height: 410mm