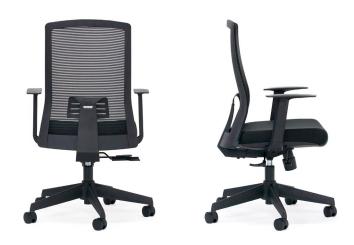

## **Eagle Mesh**

The Eagle Mesh is a sleek reclining mesh chair with multiple ergonomic features making it an excellent office fit-out chair.

## **FEATURES**

- Adjustable seat height.
- Synchronised backrest tilt and seat slide adjustments for seamless ergonomic support
- Three locking positions for the backrest provide customisable comfort.
- Tailor the seat depth to accommodate various leg lengths with adjustable seat slide.
- Fine-tune reclining tension with the convenient adjustment dial.
- High-quality mesh backrest with height adjustable lumbar support.
- Moulded seat foam upholstered in Black fabric.
- Fixed slimline armrests offer support and are removable for versatility.
- Stylish 5-star black nylon base.
- Heavy duty 60mm unhooded castors for smooth mobility.

## Eagle Mesh

 Seat H:
 460-560mm

 Seat W:
 485mm

 Seat D:
 465mm

 Back H:
 980-1080mm