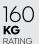

## **Eagle Mesh**

The Eagle Mesh is a sleek reclining mesh chair with multiple ergonomic features making it an excellent office fit-out chair.

## **FEATURES**

- Adjustable seat height.
- Synchronised backrest tilt and seat slide adjustments for seamless ergonomic support
- Three locking positions for the backrest provide customisable comfort.
- Tailor the seat depth to accommodate various leg lengths with adjustable seat slide.
- Fine-tune reclining tension with the convenient adjustment dial.
- High-quality mesh backrest with height adjustable lumbar support.
- Moulded seat foam upholstered in Black fabric.
- Fixed slimline armrests offer support and are removable for versatility.
- Stylish 5-star black nylon base.
- Heavy duty 60mm unhooded castors for smooth mobility.

## Eagle Mesh

 Seat H:
 460-560mm

 Seat W:
 485mm

 Seat D:
 465mm

 Back H:
 980-1080mm