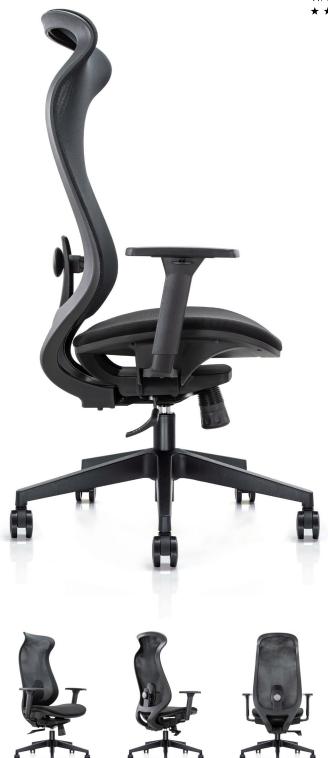

## Cygnet

The Cygnet chair meets all the criteria for a great seating solution, including functionality, comfort, support, and a modern appearance. Its ergonomic mesh back also promotes air circulation, helping to keep you cooler while you work.

## FEATURES

- Ergonomically designed seat and back provides full-body support.
- High-quality mesh backrest with depth adjustable lumbar to hug the natural curve of the spine.
- Reclining backrest with three locking positions and tension control knob.
- Seat is mounted onto a synchronized mechanism for simultaneous adjustment of the seat and backrest as you recline.
- High density moulded seat foam upholstered in Black fabric.
- Height adjustable armrests.
- Quality 5-star black nylon base, with heavy duty 60mm unhooded castors.

## Cygnet

 Seat H:
 460-540mm

 Seat W:
 520mm

 Seat D:
 500mm

 Overall H:
 1150-1230mm