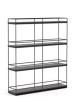

Planter Wall - 1100mm Black Shelves

Planter Wall - 2000mm White Shelves

**Cubit Planter Wall** 

Height: Width: Depth:

1100 or 2000mm 950mm 220mm

knightgroup.co.nz