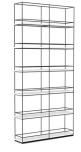

Planter Wall - 1100mm Black Shelves

Planter Wall - 2000mm White Shelves

**Cubit Planter Wall** 

Height: Width: Depth:

1100 or 2000mm 950mm 220mm

knightgroup.co.nz