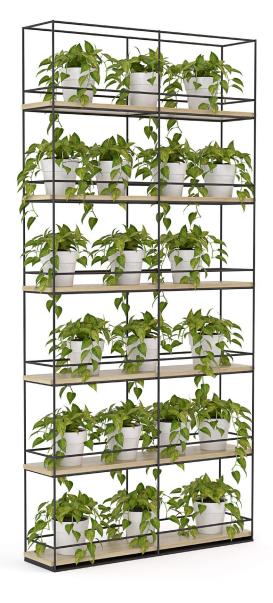

## Cubit **Planter Wall**

Instead of regular screens, try a "green" solution. This living wall is suitable for bringing a touch of the outdoors inside. Ideal for dividing rooms and creating a natural look in your office environment.

## **FEATURES**

- NEW DESIGN allows for a variety • of pot sizes with living or artificial plants.
- Great for dividing spaces and • adding life to office interiors.
- Available in two heights 1100mm ٠ or 2000mm.
- Steel frame finished in Black powdercoat.
- 18mm melamine shelves with 2mm PVC edging. Available in White, Atlantic Oak or Black.
- Unit must be securely dyna bolted • to the floor (Pre-drilled holes in based).
- Pots and plants NOT included. •

Planter Wall - 1100mm Black Shelves

Planter Wall - 2000mm White Shelves

**Cubit Planter Wall** 

Height: Width: Depth:

1100 or 2000mm 950mm 220mm

knightgroup.co.nz