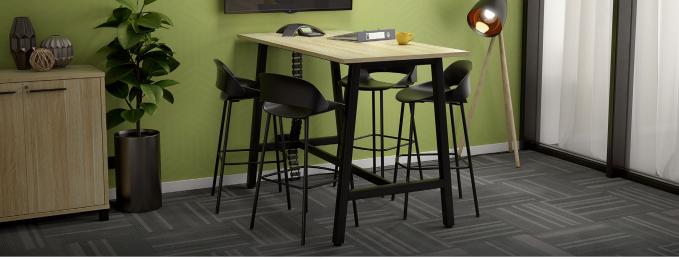

## **Bar Leaners**

Cubit and Anvil Bar Leaner's offer style, strength and practicality. Ideal for office breakout spaces, lunch rooms, cafes and bars. Pair with Luna, Game or Raven barstools for full effect.

## FEATURES

- Commercial-grade 25mm construction finished in • melamine with 2mm PVC edge.
- Quick, easy assembly and robust solid frame. •
- Anvil Frame: 50 x 50 x 50mm triangle end frames with • flush ground weld finish.
- Cubit Frame: 50mm box leg frame added strength. •
- Two frame sizes available 1600 x 800 and 1800 x 900mm.

White

- Height 1050mm (includes worktop). ٠
- Solid Beech Anvil 90° edge / Cubit Shark-nose edge. .