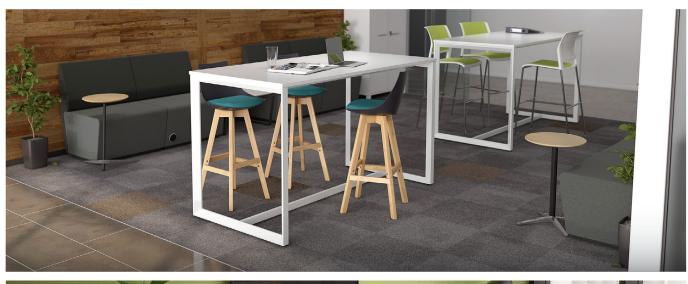

## **Bar Leaners**

Cubit and Anvil Bar Leaner's offer style, strength and practicality. Ideal for office breakout spaces, lunch rooms, cafes and bars. Pair with Luna, Game or Raven barstools for full effect.

## FEATURES

- Commercial-grade 25mm construction finished in • melamine with 2mm PVC edge.
- Quick, easy assembly and robust solid frame. •
- Anvil Frame: 50 x 50 x 50mm triangle end frames with • flush ground weld finish.
- Cubit Frame: 50mm box leg frame added strength. •
- Two frame sizes available 1600 x 800 and 1800 x 900mm.

White

- Height 1050mm (includes worktop). ٠
- Solid Beech Anvil 90° edge / Cubit Shark-nose edge. .