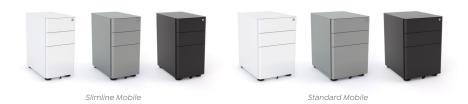

## Agile Metal Mobiles

Storage with a curve. Soft aesthetics with radius corners, the Agile Mobile is user-friendly providing space efficiencies under desk with slimline and standard models.

## **FEATURES**

- Full extension ball bearing runners.
- Contemporary drawer design with integrated side handle.
- Gang-locking drawers.
- One drawer opens at a time

   anti-tilt safety feature (standard mobile only).
- · Pencil tray included.
- High-quality, low set castors.
- 5th wheel for stability.
- Filing conversion bar fit for A4, letter, legal, hanging folders (slimline mobile only).
- Finished in White, Silver or Black powdercoat.
- Health & safety focus soft aesthetics with radius corners on top and sides.