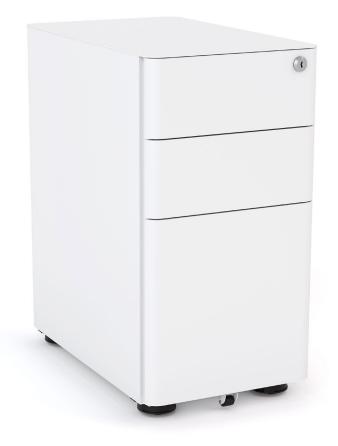

## Agile Metal Mobiles

Storage with a curve. Soft aesthetics with radius corners, the Agile Mobile is user-friendly providing space efficiencies under desk with slimline and standard models.

## **FEATURES**

- Full extension ball bearing runners.
- Contemporary drawer design with integrated side handle.
- Gang-locking drawers.
- One drawer opens at a time

   anti-tilt safety feature (standard mobile only).
- · Pencil tray included.
- High-quality, low set castors.
- 5th wheel for stability.
- Filing conversion bar fit for A4, letter, legal, hanging folders (slimline mobile only).
- Finished in White, Silver or Black powdercoat.
- Health & safety focus soft aesthetics with radius corners on top and sides.

Agile Mobile

Height: 580mm Width: 390mm Depth: 535mm Agile Slimline Mobile

Height: 580mm Width: 300mm Depth: 500mm