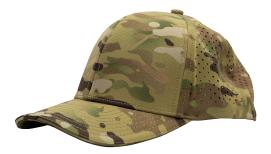

#### **Murphy Waterproof Hat**

\$45

Fabric: Nylon Spandex - Fully waterproof

**Feel:** Comfort headband is soft and antimicrobial, exterior surface is smooth and stretchy while being fully waterproof

**Use:** Light outdoor activities, golf, hiking, travel BERRY Amendment Compliant

Snapback closure.

Vented rear panels, antimicrobial comfort headband. Hydrophobic front panels.