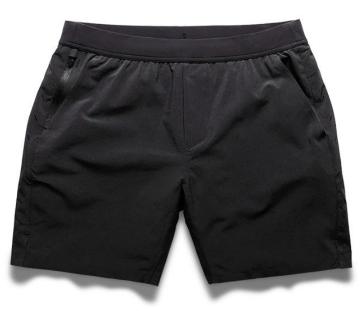

#### **Helium Shorts**

\$90

#### **Product Description**

**Fabric:** Woven RPET Spandex Shell, RPET Liner -Shorts are US-Sourced Recycled Plastic Bottles **Feel:** Abrasion Resistant Stretch Shell, Soft

Moisture Wicking Comfort Liner **Use:** Light to Heavy Fitness or Outdoor Activities, Day to Day Wear

BERRY Amendment Compliant - Sourced and Made in the USA