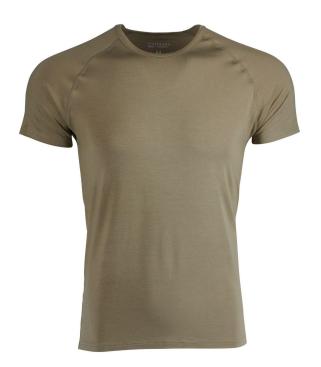

#### Catalyst Luxe

\$65

#### **Product Description**

Fabric: Recycled Luxe Modal Blend

**Feel:** Incredibly silky, smooth, and stretchy. Lightweight, temperature regulating, antimicrobial.

**Use:** Light to heavy outdoor activities, hiking, under suit, light to heavy fitness activities, sleeping BERRY Amendment Compliant