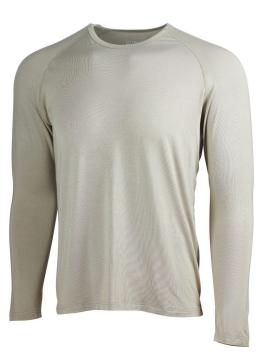

#### **Catalyst Luxe Long Sleeve**

\$75

#### **Product Description**

Fabric: Recycled Luxe Modal Blend

**Feel:** Incredibly silky, smooth, and stretchy. Lightweight, temperature regulating, antimicrobial.

**Use:** Light to heavy outdoor activities, hiking, under suit, light to heavy fitness activities, sleeping BERRY Amendment Compliant