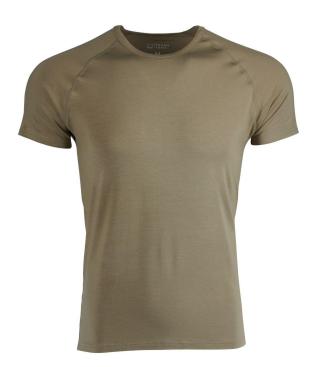

#### Women's Catalyst Luxe

\$65

#### **Product Description**

Fabric: Recycled Luxe Modal Blend

**Feel:** Incredibly silky, smooth, and stretchy. Lightweight, temperature regulating, antimicrobial.

**Use:** Light to heavy outdoor activities, hiking, under suit, light to heavy fitness activities, sleeping BERRY Amendment Compliant