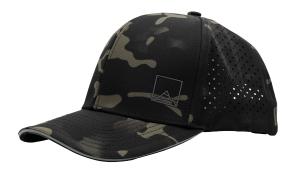

#### **Murphy Waterproof Hat**

\$45

Fabric: Nylon Spandex - Fully waterproof

**Feel:** Comfort headband is soft and antimicrobial, exterior surface is smooth and stretchy while being fully waterproof

**Use:** Light outdoor activities, golf, hiking, travel BERRY Amendment Compliant

Snapback closure.

Vented rear panels, antimicrobial comfort headband. Hydrophobic front panels.