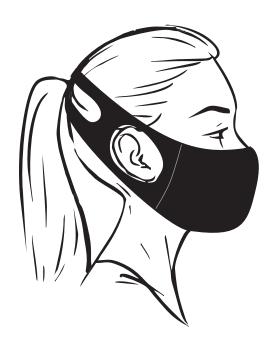

Ultimate comfort reusable face mask with is made of nylon spandex base fabric, lazer cut for ultimate comfort and all day use. The top fabric is poly spandex, printed via sublimation. The front section has a pocket for filter fabric insertion, this can be added or removed at your discretion so that the mask can be washed. Both fabrics do not absorb moisture and are ideal for creating a barrier to avoid contamination, Please note your filter fabric will determine the rating of your mask. Please see technical specification, which also advises how the mask should be worn.