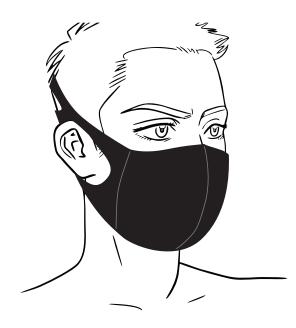

Ultimate comfort reusable face mask with is made of nylon spandex base fabric, lazer cut for ultimate comfort and all day use. The top fabric is poly spandex, printed via sublimation. The front section has a pocket for filter fabric insertion, this can be added or removed at your discretion so that the mask can be washed. Both fabrics do not absorb moisture and are ideal for creating a barrier to avoid contamination, Please note your filter fabric will determine the rating of your mask. Please see technical specification, which also advises how the mask should be worn.