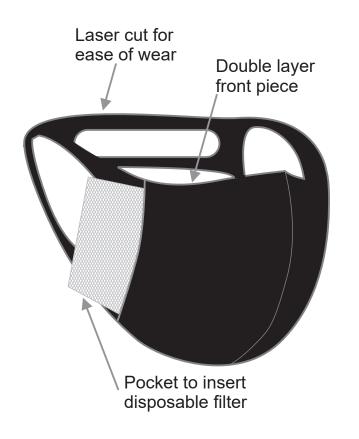

Ultimate comfort reusable face mask with is made of nylon spandex base fabric, lazer cut for ultimate comfort and all day use. The top fabric is poly spandex, printed via sublimation. The front section has a pocket for filter fabric insertion, this can be added or removed at your discretion so that the mask can be washed. Both fabrics do not absorb moisture and are ideal for creating a barrier to avoid contamination, Please note your filter fabric will determine the rating of your mask. Please see technical specification, which also advises how the mask should be worn.