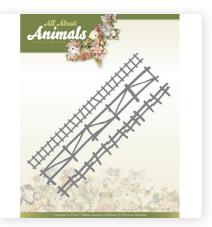

PM10265 12.6 X 13.5CM DIES - PRECIOUS MARIEKE - ALL ABOUT ANIMALS - FARM LANDSCAPE

PM10266 12 X 13.5CM DIES - PRECIOUS MARIEKE - ALL ABOUT ANIMALS - STABLE WITH CATTLE

PM10267

12.5 X 5CM DIES - PRECIOUS MARIEKE - ALL ABOUT ANIMALS - FENCES