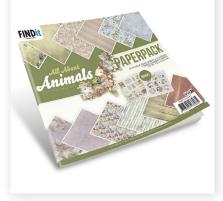

PMPP10042 20.3 X 20.3 CM | 18 SHEETS PAPERPACK - PRECIOUS MARIEKE - ALL ABOUT ANIMALS - DESIGN

PMPP10043

20.3 X 20.3 CM | 12 SHEETS PAPERPACK - PRECIOUS MARIEKE - ALL ABOUT ANIMALS - SOLID COLOURS

3D PUSH OUT - PRECIOUS MARIEKE - ALL ABOUT ANIMALS - ALL ABOUT PURPLE