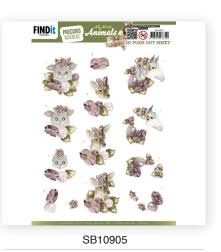

PMPP10042 20.3 X 20.3 CM | 18 SHEETS PAPERPACK - PRECIOUS MARIEKE - ALL ABOUT ANIMALS - DESIGN

PMPP10043

20.3 X 20.3 CM | 12 SHEETS PAPERPACK - PRECIOUS MARIEKE - ALL ABOUT ANIMALS - SOLID COLOURS

3D PUSH OUT - PRECIOUS MARIEKE - ALL ABOUT ANIMALS - ALL ABOUT PURPLE