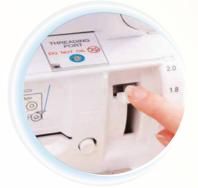

Jet-Air Threading™ System Developed by baby lock in 1993

Optimum sewing results with the most varied of fabrics

Built-in accessory compartment

Type of machine Coverstitch Number of needles 1 to 3 Number of threads 4/3/2 1500 Stitches per minute Stitch length Stitch width