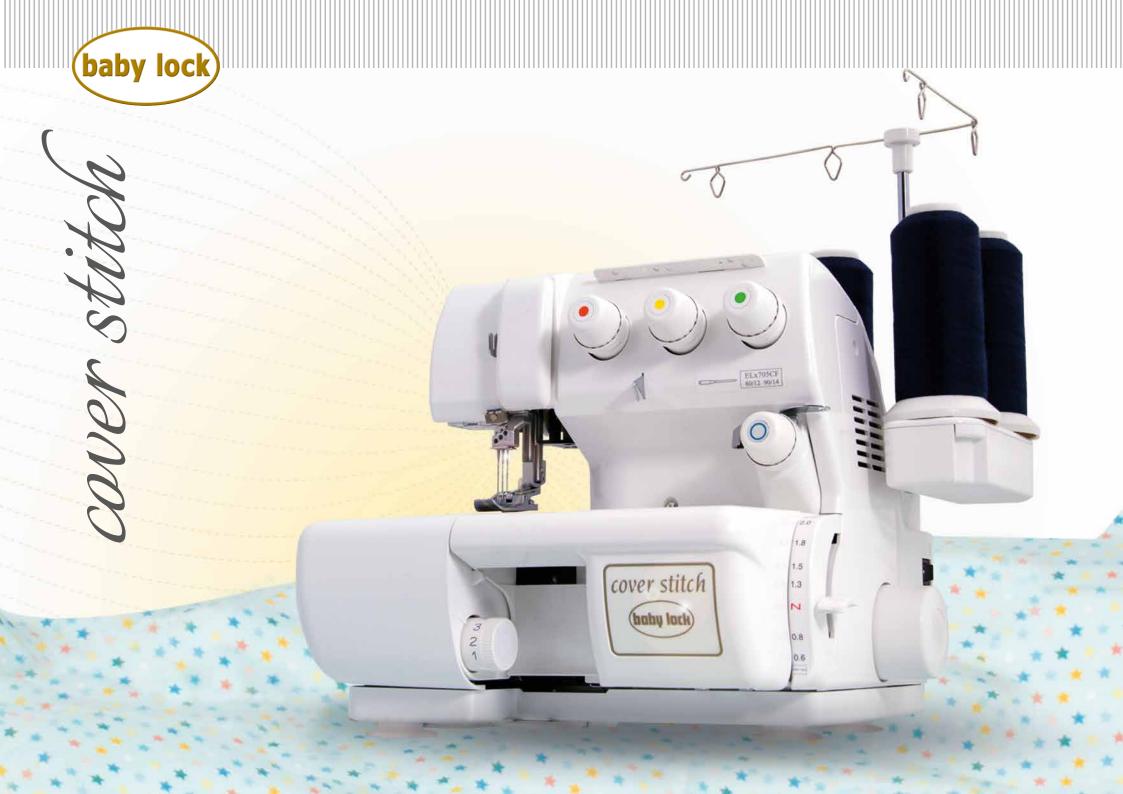

Jet-Air Threading™ System Developed by baby lock in 1993

Optimum sewing results with the most varied of fabrics

Built-in accessory compartment

Type of machine Coverstitch Number of needles 1 to 3 Number of threads 4/3/2 1500 Stitches per minute Stitch length Stitch width