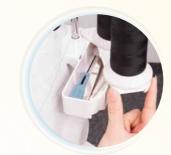

controllers allow an easy assignment to the individual threads. The drop feed system is great when it comes to handling a wide variety of materials. The feed dog is lowered automatically whenever you raise the presser foot. This makes placing and removing the fabric much easier.