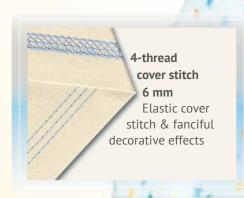

Jet-Air Threading™ System Developed by baby lock in 1993

Optimum sewing results with the most varied of fabrics

Built-in accessory compartment

Type of machine Coverstitch Number of needles 1 to 3 Number of threads 4/3/2 1500 Stitches per minute Stitch length Stitch width

0.75 to 4 mm 3 or 6 mm 0,6 to 2:1

Drop feed system

Differential feed

Nadine tells us about the *cover stitch* from baby lock:

"I have never achieved such professional results before – simply a dream!"

For more details, please go to www.babylock.co.uk