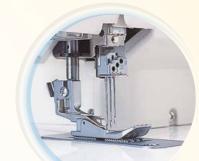

The baby lock cover stitch machine is ideal for sewing highquality seams, such as can be found on the neckline or sleeves of jersey shirts, for example. High-precision stitching takes priority here. This is why the thread tension can be fine tuned as necessary for each sewing project. The differently coloured

controllers allow an easy assignment to the individual threads. The drop feed system is great when it comes to handling a wide variety of materials. The feed dog is lowered automatically whenever you raise the presser foot. This makes placing and removing the fabric much easier.