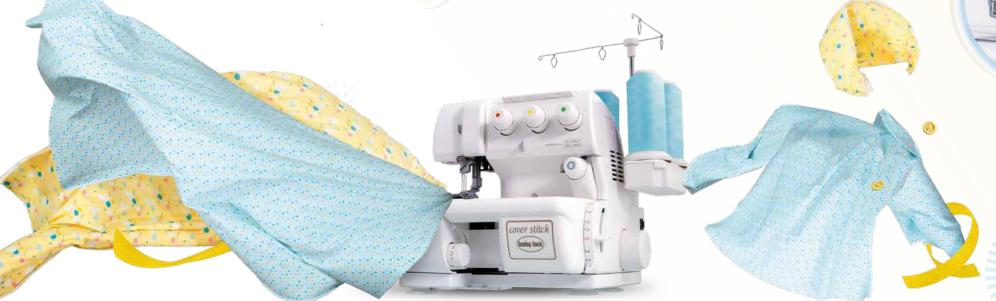

## Discover the pro in you ...

Sewing is a handicraft that offers you a high degree of individuality and lets you discover artistic diversity through talking with other sewing enthusiasts. This is exactly what we want to encourage!

## With a smile on your face

The baby lock brand has been appreciated for its ease of use for decades. Both beginners and advanced sewers can enjoy the machines' special technical features, such as the handy air threading system, and all of the possibilities they offer. Even if you are using the machine for the first time, you can focus on your project and start sewing immediately without tiresome threading. Everybody loves the outstanding sewing results, no matter what fabrics and threads are used.