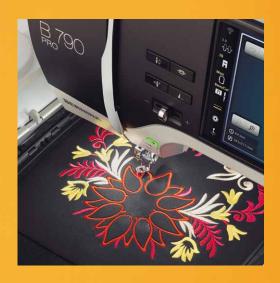

## Next generation embroidery and quilting with the B 790 PRO.

#### **NEW 4-POINT PLACEMENT WITH MORPHING**

Creating has never been easier! With the new 4-Point Placement the positioning of your embroidery or quilting design is extremely simple and precise. This new function allows you to place your designs to exactly suit your project. Simply define four points on the fabric in the hoop and the design is placed proportionally or can be morphed to fit the created boundary.

## NEW WIFI CONNECTIVITY AND BERNINA STITCHOUT APP

WiFi allows you to transfer embroidery designs from your BERNINA Embroidery Software 9 (optional) directly to your B 790 PRO, or the other way around. And thanks to the new BERNINA Stitchout App, the embroidery process can be monitored on your smartphone. The B 790 PRO connects with the app allowing you to monitor the status of your embroidery stitchout from any room in your house. The app notifies you when the machine needs your direct attention, like thread colour change, thread breakage or when the design is finished.

#### **NEW CUSTOMISABLE QUILT DESIGNS**

Quilt like a PRO. The new Customisable Quilt Designs (.bqm) bring the functionality of professional longarm quilting to your embroidery machine. Unlimited scaling possibilities, the ability to modify the stitches per inch (SPI) and enhanced quilt securing functions enable you to achieve perfect computerised quilting on your embroidery machine.