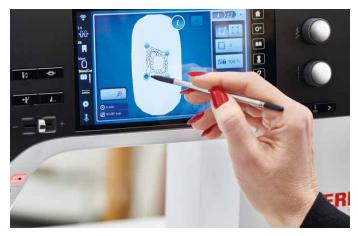

#### STITCH DESIGNER

Create your own stitches by drawing your ideas directly onto the touch screen. The B 790 PRO transforms your design into a stitch pattern or alters existing stitches as you wish. Save your very own stitch creations to expand your stitch library.

#### Stitch Designer

Create your own stitches and continuous line quilting designs by drawing your ideas right on the touch screen. Once the stitch or design is created, sew it or open it in embroidery and stitch. (B 790 PRO only)