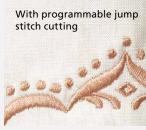

## Exclusively Embroidery.

The embroidery only B 700 offers welcome features like the Thread Away Mode which is a swift movement of the hoop that pulls the upper thread tails to the underside for clean embroidery results on the top. A big plus is that the cutting of jump stitches can be set subject to design properties. No more manual trimming on the top side needed. Flawless embroidery has never been easier.