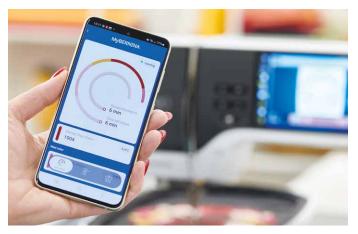

## NEW WIFI CONNECTIVITY AND BERNINA STITCHOUT APP

WiFi allows you to transfer embroidery designs from your BERNINA Embroidery Software 9 (optional) directly to your B 790 PRO, or the other way around. And thanks to the new BERNINA Stitchout App, the embroidery process can be monitored on your smartphone. The B 790 PRO connects with the app allowing you to monitor the status of your embroidery stitchout from any room in your house. The app notifies you when the machine needs your direct attention, like thread colour change, thread breakage or when the design is finished.