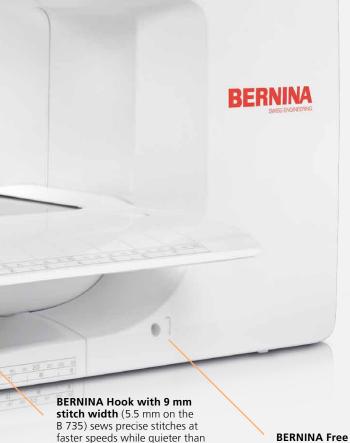

## Sewing and embroidery speeds up to 1,000 stitches per minute Includes Stitch Designer and BERNINA Stitch Regulator Colour 7-inch display with easy navigation and the latest touch screen technology 騆 1 stici-precision<sup>2</sup> BERNINA A full 13-inch (330mm) extended freearm including 10 inches (254mm) of space to the right of the needle 30 bright LED lights 6 7 8 9 10 11 12 131 14 1 10 17 18 19 20 21 22 28 cm 1| 2| 3| 4| 5| inches | 1 | 2 **BERNINA Free Hand System** (FHS) **NEW: Automatic Needle Threader**

## 6 EXTENDED FREEARM

The BERNINA 7 Series includes a meticulously engineered extended freearm with 10 inches (254 mm) of space to the right of the needle, providing you with ample space for big, beautiful sewing and embroidery projects. With their 9 mm stitch width, the B 790 PRO and B 770 QE PLUS are ideally suited for decorative stitching, while the B 735 with its 5.5 mm stitch width is perfect for precise sewing projects and fine materials.