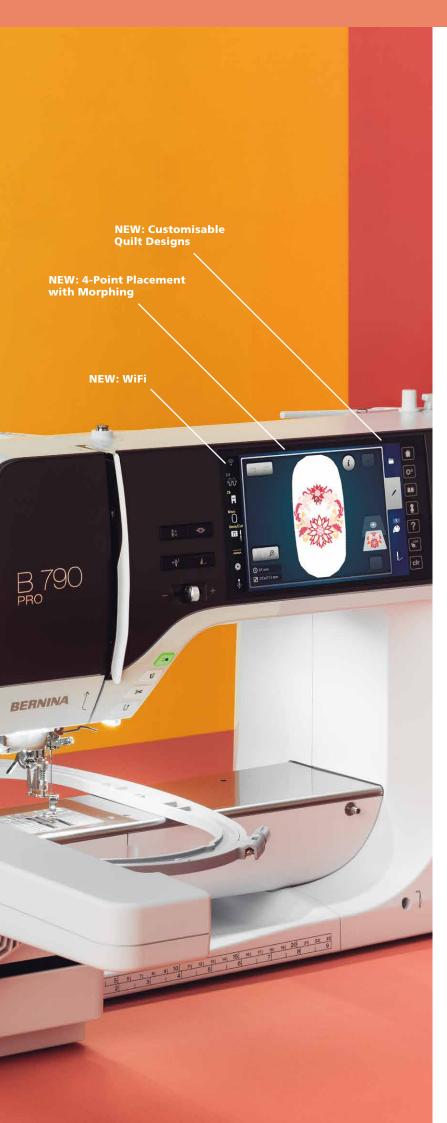

# B 790 PRC

## The next level of sewing, quilting and embroidery.

Designed to bring you even more features to enhance the joy of creating. Meet the new BERNINA 790 PRO.

Enriched with exciting new sewing, quilting and embroidery features and the next generation stitch**precision**<sup>2</sup> Technology, the B 790 PRO is more precise than ever, for outstanding results every time.

Innovations including the BERNINA Pinpoint Laser, 4-Point Placement and WiFi Connectivity bring you the joy of precision and control!

**BERNINA Dual Feed** 

#### **NEW 4-POINT PLACEMENT WITH MORPHING**

Creating has never been easier! With the new 4-Point Placement the positioning of your embroidery or quilting design is extremely simple and precise. This new function allows you to place your designs to exactly suit your project. Simply define four points on the fabric in the hoop and the design is placed proportionally or can be morphed to fit the created boundary.

## NEW WIFI CONNECTIVITY AND BERNINA STITCHOUT APP

WiFi allows you to transfer embroidery designs from your BERNINA Embroidery Software 9 (optional) directly to your B 790 PRO, or the other way around. And thanks to the new BERNINA Stitchout App, the embroidery process can be monitored on your smartphone. The B 790 PRO connects with the app allowing you to monitor the status of your embroidery stitchout from any room in your house. The app notifies you when the machine needs your direct attention, like thread colour change, thread breakage or when the design is finished.

#### **NEW CUSTOMISABLE QUILT DESIGNS**

Quilt like a PRO. The new Customisable Quilt Designs (.bqm) bring the functionality of professional longarm quilting to your embroidery machine. Unlimited scaling possibilities, the ability to modify the stitches per inch (SPI) and enhanced quilt securing functions enable you to achieve perfect computerised quilting on your embroidery machine.