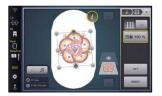

#### **NEW SHAPE DESIGNER**

Duplicate designs with one click and arrange them in your desired formation. Whether in a circle, square or heart, new and unique design combinations will emerge.

#### **Shape Designer**

Arrange designs including imported stitches into formations such as rectangles, circles, hearts, stars, arches and more. (B 790 PRO only)