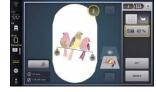

## Built-in embroidery designs and alphabets

A wide variety of embroidery designs including in-the-hoop projects and special technique designs. The B 790 PRO also offers BQM Quilting Designs.

| GENERAL INFORMATION                          | B 790 PRO     | B 770 QE PLUS | B 735         | В 700         |
|----------------------------------------------|---------------|---------------|---------------|---------------|
| Space to the Right of the Needle             | 10" (254 mm)  | 10" (254 mm)  | 10" (254 mm)  | 10" (254 mm)  |
| Workspace Height                             | 5" (127 mm)   | 5" (127 mm)   | 5" (127 mm)   | 5" (127 mm)   |
| Centrally Located Colour Touch Screen        | 7" (177.8 mm) | 7" (177.8 mm) | 7" (177.8 mm) | 7" (177.8 mm) |
| Multi-function Knobs                         | ✓             | ✓             | ✓             | ✓             |
| LED Sewing Lights                            | 30            | 30            | 30            | 30            |
| NEW: Automatic Needle Threader               | ✓             | -             | -             | -             |
| Semi-automatic Needle Threader               | -             | ✓             | ✓             | ✓             |
| NEW: BERNINA Pinpoint Laser                  | ✓             | -             | -             | -             |
| NEW: WiFi                                    | ✓             | -             | -             | -             |
| NEW: stitchprecision <sup>2</sup> Technology | ✓             | -             | -             | -             |
| Total Stitch Control                         | ✓             | ✓             | ✓             | -             |
| BERNINA Adaptive Thread Tension              | ✓             | ✓             | ✓             | ✓             |
| BERNINA Dual Feed                            | ✓             | ✓             | -             | -             |
| Hook System                                  | BERNINA       | BERNINA       | BERNINA       | BERNINA       |
| Jumbo Bobbin with 70% more Capacity          | ✓             | ✓             | ✓             | ✓             |
| Bobbin winding while sewing/embroidering     | ✓             | ✓             | ✓             | ✓             |
| Powerful DC Motor                            | ✓             | ✓             | ✓             | ✓             |
| BERNINA Free Hand System (FHS)               | ✓             | ✓             | ✓             | ✓             |
| Programmable BERNINA Foot Control            | ✓             | ✓             | -             | -             |
| Thread-up Command                            | ✓             | ✓             | ✓             | ✓             |
| Automatic Presser Foot Lifter                | ✓             | ✓             | ✓             | ✓             |
| Automatic Thread Cutter                      | ✓             | ✓             | ✓             | ✓             |
| Manual Thread Cutters                        | 3             | 3             | 3             | 3             |
| Adjustable Presser Foot Pressure             | ✓             | ✓             | ✓             | -             |
| Lower Thread Sensor                          | ✓             | ✓             | ✓             | ✓             |
| Upper Thread Sensor                          | ✓             | ✓             | ✓             | ✓             |
| Tutorial                                     | ✓             | ✓             | ✓             | ✓             |
| On-screen Help                               | ✓             | ✓             | ✓             | ✓             |
| Eco Mode                                     | ✓             | ✓             | ✓             | ✓             |

| EMBROIDERY                                                                 | B 790 PRO      | B 770 QE PLUS  | B 735          | B 700          |
|----------------------------------------------------------------------------|----------------|----------------|----------------|----------------|
| Maximum Embroidery Speed (stitches per minute)                             | 1,000 spm      | 1,000 spm      | 1,000 spm      | 1,000 spm      |
| Emphysidamy Auga                                                           | 15,7 x 8,3"    | 15,7 x 8,3"    | 15,7 x 8,3"    | 15,7 x 8,3"    |
| Embroidery Area                                                            | (400 x 210 mm) |
| Freearm Embroidery                                                         | ✓              | ✓              | ✓              | ✓              |
| Built-in Embroidery Designs                                                | 500            | 275            | 250            | 320            |
| Embroidery Alphabets                                                       | 25             | 8              | 6              | 18             |
| NEW: Customisable Quilt Designs (.bgm files)                               | 76             | -              | -              | -              |
| On-screen Editing of Designs: position, mirror, rotate, scale, combine     | ✓              | ✓              | ✓              | ✓              |
| Change Design Size Proportionally/Non-Proportionally                       | ✓              | ✓              | ✓              | ✓              |
| NEW: Align/Distribute embroidery designs                                   | ✓              | -              | -              | -              |
| NEW: Multi-line Lettering and Align                                        | ✓              | -              | -              | -              |
| Endless Embroidery                                                         | ✓              | -              | -              | <b>√</b>       |
| NEW: Shape Designer                                                        | ✓              | -              | -              | -              |
| Colour Wheel                                                               | ✓              | -              | -              | ✓              |
| NEW: QWERTY Keyboard                                                       | ✓              | -              | -              | -              |
| WordArt                                                                    | ✓              | ✓              | -              | ✓              |
| Drag and Drop                                                              | ✓              | ✓              | ✓              | ✓              |
| Absolute Check Design Positioning                                          | ✓              | ✓              | ✓              | ✓              |
| NEW: 4-Point Placement with Morphing                                       | ✓              | -              | _              | -              |
| 2-Point Placement                                                          | ✓              | <b>√</b>       | <b>√</b>       | <b>√</b>       |
| Lock scaling                                                               | ✓              | ✓              | ✓              | -              |
| Check Design Size                                                          | <b>√</b>       | <b>√</b>       | <b>√</b>       | ✓              |
| Group/Ungroup                                                              | √ ·            | √ ·            | ✓              | <b>√</b>       |
| Rearrange designs                                                          | <b>√</b>       | <b>√</b>       | ✓              | ✓              |
| Undo/Redo                                                                  | √ ·            | _              | _              | 1              |
| Adjust Stitch Density                                                      | ·              | <b>√</b>       | ✓              | · /            |
| Change Stitch Type                                                         | √ ·            | <b>√</b>       | √              | · /            |
| Basting                                                                    | · ✓            | ✓              | · ✓            | ·              |
| Colour Resequence                                                          | ·              | ·              | ·              | · /            |
| Stitch Design as Single/Multi-Colour                                       | ·              | ·              | ·              |                |
| Personal Memory for Saving Embroidery Designs                              | ·              | ✓              | · ✓            | ·              |
| Programmable Jump Stitch Cutting                                           | ·              | ·              | ·              |                |
| Smart Secure                                                               | ·              | ·              | ·              | · /            |
| Invisible Secure                                                           | ·              | ·              | ·              | · /            |
| Thread Away Mode                                                           | ·              | ·              | ·              | ·              |
| Creative Consultant Embroidery                                             | ·              | _              | ·              | · /            |
| Embroider Sewing Stitches                                                  | ·              |                |                | _              |
| Multi-format Reading (EXP, DST, PEC, PES, JEF, PCS, SEW, XXX)              | ·              | <b>√</b>       | ✓              |                |
| NEW: BQM Format Reading                                                    | ·              |                |                | _              |
| NEW: Adjust Stitches Per Inch (BQM)                                        | ·              |                | -              | -              |
| NEW: Direct Design transfer to/from BERNINA Embroidery Software 9 via WiFi | ·              |                | _              | -              |
| Automatic Hoop Recognition                                                 | ·              |                | -<br>-         |                |
| View Stitch-out Time, Thread Colours, Size, Stitches                       | <b>√</b>       | <b>V</b>       | <b>√</b>       | <b>V</b>       |
| NEW: BERNINA Stitchout App compatible                                      | ·              |                | _              | _              |
| Stitch Sequence Control                                                    | <b>V</b> ✓     | -<br>√         | -<br>✓         | -              |
| Position Recall                                                            | <b>V</b>       | <b>V</b>       | <b>√</b>       | · · ·          |
| Jumbo Hoop Compatibility                                                   | <b>√</b>       | <b>V</b>       | <b>√</b>       | <b>✓</b>       |
| Maxi Hoop Compatibility                                                    | <b>✓</b>       | <b>√</b>       | <b>√</b>       | <b>✓</b>       |
|                                                                            | <b>√</b>       | <b>√</b>       | <b>√</b>       | <b>✓</b>       |
| Mega Hoop Compatibility                                                    | <b>✓</b>       | ✓<br>✓         | ✓<br>✓         | <b>✓</b>       |
| Midi Hoop Compatibility                                                    | <b>√</b>       | <b>√</b>       | ✓<br>✓         | ✓<br>✓         |
| Small Clamp Embroidery Hoop Compatibility                                  | <b>✓</b>       | <b>✓</b>       | ✓<br>✓         | <b>✓</b>       |
| Medium Clamp Embroidery Hoop Compatibility                                 | <b>√</b>       | <b>√</b>       | ✓<br>✓         | <b>✓</b>       |
| Large Freearm Embroidery Hoop Compatibility                                | · ·            |                | <b>~</b>       | <b>v</b>       |