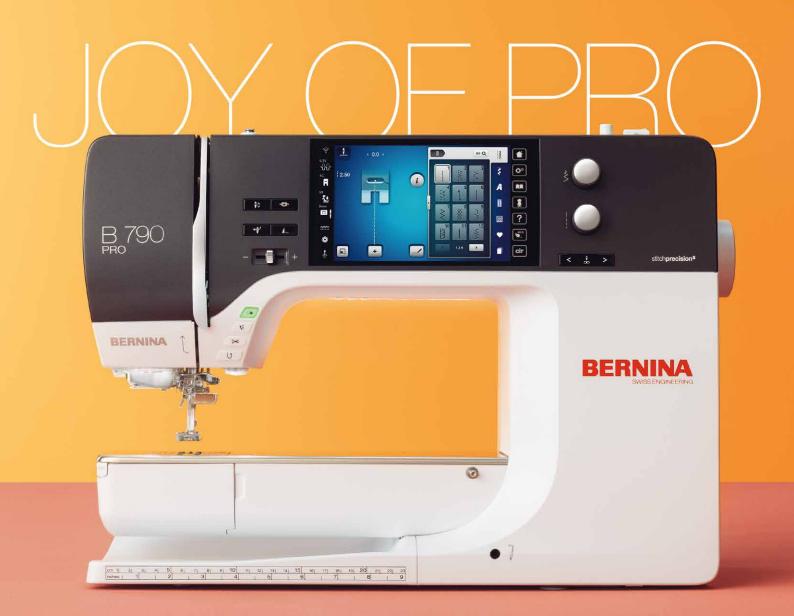

# B 790 PRC

## The next level of sewing, quilting and embroidery.

Designed to bring you even more features to enhance the joy of creating. Meet the new BERNINA 790 PRO.

Enriched with exciting new sewing, quilting and embroidery features and the next generation stitch**precision**<sup>2</sup> Technology, the B 790 PRO is more precise than ever, for outstanding results every time.

Innovations including the BERNINA Pinpoint Laser, 4-Point Placement and WiFi Connectivity bring you the joy of precision and control!

**BERNINA Dual Feed** 

## NEW BERNINA STITCHPRECISION<sup>2</sup>

The B 790 PRO features the next generation BERNINA stitch**precision**<sup>2</sup> Technology that makes your sewing, quilting and embroidery experience quieter, more accurate and ... enjoyable! Swiss innovations deliver superior stitch quality and up to 33% faster embroidery speed with the SDT technology.

## NEW BERNINA PINPOINT LASER

Enjoy pinpoint precision by seeing exactly where the needle will enter the fabric in every needle position. The BERNINA Pinpoint Laser marks your start and travel points as you sew and embroider.

## NEW AUTOMATIC NEEDLE THREADER

The Automatic Needle Threader helps you get started with a different thread, conveniently and quickly, every single time.

## Sewing and embroidery speeds up to 1,000 stitches per minute Includes Stitch Designer and BERNINA Stitch Regulator Colour 7-inch display with easy navigation and the latest touch screen technology 騆 1 stici-precision<sup>2</sup> BERNINA A full 13-inch (330mm) extended freearm including 10 inches (254mm) of space to the right of the needle 30 bright LED lights 6 7 8 9 10 11 12 131 14 1 10 17 18 19 20 21 22 28 cm 1| 2| 3| 4| 5| inches | 1 | 2 **BERNINA Free Hand System** (FHS) **NEW: Automatic Needle Threader**

**NEW: BERNINA Pinpoint Laser** 

Slide speed control