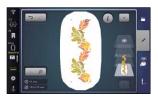

#### **NEW 4-POINT PLACEMENT WITH MORPHING**

Creating has never been easier! With the new 4-Point Placement the positioning of your embroidery or quilting design is extremely simple and precise. This new function allows you to place your designs to exactly suit your project. Simply define four points on the fabric in the hoop and the design is placed proportionally or can be morphed to fit the created boundary.

### 4-Point Placement: Fit

Simply define four points on the fabric in the hoop and the design will be placed centered in created boundary. (B 790 PRO only)

### 4-Point Placement: Morph

Morph designs to fit in irregular shapes with or without margin spacing. The design is adjusted to fit the new shape. Perfect for quilt blocks that are not so perfect. (B 790 PRO only)