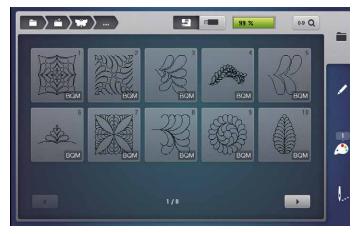

#### **NEW CUSTOMISABLE QUILT DESIGNS**

Quilt like a PRO. The new Customisable Quilt Designs (.bqm) bring the functionality of professional longarm quilting to your embroidery machine. Unlimited scaling possibilities, the ability to modify the stitches per inch (SPI) and enhanced quilt securing functions enable you to achieve perfect computerised quilting on your embroidery machine.