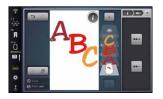

#### STITCH DESIGNER

Create your own stitches by drawing your ideas directly onto the touch screen. The B 790 PRO transforms your design into a stitch pattern or alters existing stitches as you wish. Save your very own stitch creations to expand your stitch library.

#### Stitch Designer

Create your own stitches and continuous line quilting designs by drawing your ideas right on the touch screen. Once the stitch or design is created, sew it or open it in embroidery and stitch. (B 790 PRO only)