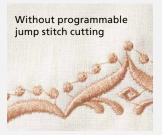

## Exclusively Embroidery.

The embroidery only B 700 offers welcome features like the Thread Away Mode which is a swift movement of the hoop that pulls the upper thread tails to the underside for clean embroidery results on the top. A big plus is that the cutting of jump stitches can be set subject to design properties. No more manual trimming on the top side needed. Flawless embroidery has never been easier.