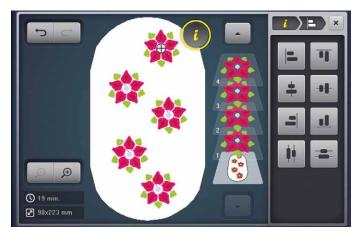

#### **NEW 4-POINT PLACEMENT WITH MORPHING**

Creating has never been easier! With the new 4-Point Placement the positioning of your embroidery or quilting design is extremely simple and precise. This new function allows you to place your designs to exactly suit your project. Simply define four points on the fabric in the hoop and the design is placed proportionally or can be morphed to fit the created boundary.

### 4-Point Placement: Morph

Morph designs to fit in irregular shapes with or without margin spacing. The design is adjusted to fit the new shape. Perfect for quilt blocks that are not so perfect. (B 790 PRO only)