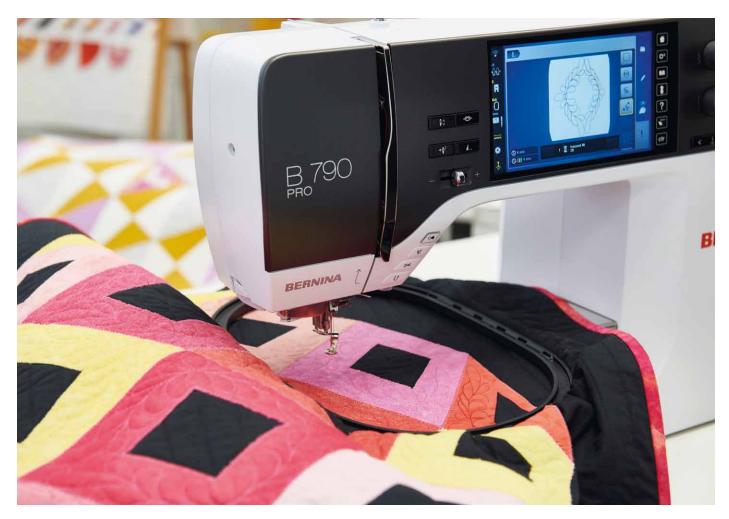

## Next generation embroidery and quilting with the B 790 PRO.

#### **NEW CUSTOMISABLE QUILT DESIGNS**

Quilt like a PRO. The new Customisable Quilt Designs (.bqm) bring the functionality of professional longarm quilting to your embroidery machine. Unlimited scaling possibilities, the ability to modify the stitches per inch (SPI) and enhanced quilt securing functions enable you to achieve perfect computerised quilting on your embroidery machine.