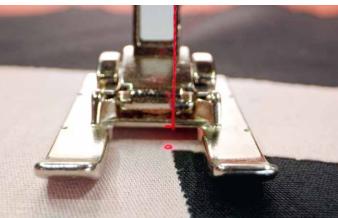

## NEW BERNINA PINPOINT LASER

Enjoy pinpoint precision by seeing exactly where the needle will enter the fabric in every needle position. The BERNINA Pinpoint Laser marks your start and travel points as you sew and embroider.

**NEW: BERNINA Pinpoint Laser** 

Slide speed control