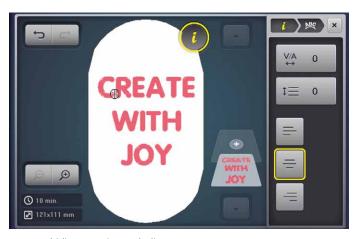

## NEW ALIGNMENT OF LETTERING AND DESIGNS

Easily align and distribute embroidery designs horizontally and vertically. Use Multi-line Lettering and Text Alignment to personalise your text placement.

#### **NEW SHAPE DESIGNER**

Duplicate designs with one click and arrange them in your desired formation. Whether in a circle, square or heart, new and unique design combinations will emerge.