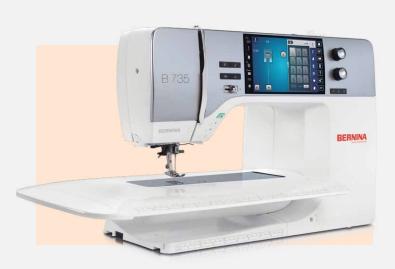

## B 735

For sewing enthusiasts.

ever. The extra-large bobbin holds up to 70% more thread than

standard bobbins.

Hand System (FHS)

"I can count on BERNINA for all my precise stitching."

VALENTINA BUKEEVA, DESIGNER