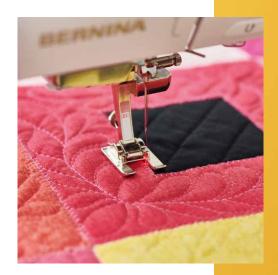

## NEW BERNINA STITCHPRECISION<sup>2</sup>

The B 790 PRO features the next generation BERNINA stitch**precision**<sup>2</sup> Technology that makes your sewing, quilting and embroidery experience quieter, more accurate and ... enjoyable! Swiss innovations deliver superior stitch quality and up to 33% faster embroidery speed with the SDT technology.

## Sewing and embroidery speeds up to 1,000 stitches per minute Includes Stitch Designer and BERNINA Stitch Regulator Colour 7-inch display with easy navigation and the latest touch screen technology 騆 1 stici-precision<sup>2</sup> BERNINA A full 13-inch (330mm) extended freearm including 10 inches (254mm) of space to the right of the needle 30 bright LED lights 6 7 8 9 10 11 12 131 14 1 10 17 18 19 20 21 22 28 cm 1| 2| 3| 4| 5| inches | 1 | 2 **BERNINA Free Hand System** (FHS) **NEW: Automatic Needle Threader**