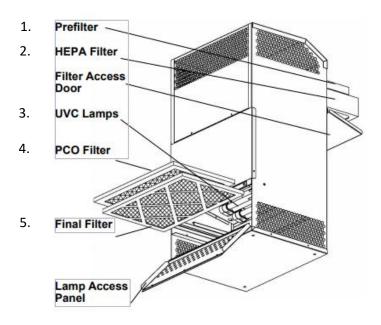

## **CQASA900VS Maintenance Instructions**

- 1. DM900-0855 Carbon Prefilter Change every 2-3 months (or as needed) with arrows pointing towards the center of the unit. This filter is located behind the Filter Access Door. To open, simply turn the thumb-screw counterclockwise.
- 2. DMH4-0400 HEPA Media Filter Change every 2-3 years (or as needed) with arrows pointing towards the center of the unit. This filter is located behind the Filter Access Door. To open, simply turn the thumb-screw counterclockwise.
- DM900-0191 Germicidal UVC Lamps Change every 2-3 years (or as needed) Use cloth gloves when handling bulbs so dirt or oil from your hands doesn't get on the glass. You should hear the bulbs click into place. To change these bulbs, open the Lamp Access Panel (3 screws) and remove the PCO filter and Final Filter.
- 4. DM900-0450 PCO filter Change every 2-3 years (or as needed). To change this filter, open the Lamp Access Panel (3 screws).
- 5. DM900-0810 Carbon+Potassium Permanganate final filter Change every 12 months (or as needed) with arrows pointing towards the center of the unit. To change this filter, open the Lamp Access panel (3 screws).