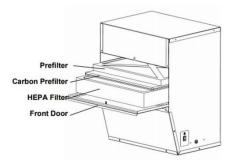

## **HOW IT WORKS**

- 1. Air enters the air cleaner and passes through the Merv-11 Prefilter which captures dust, lint, and larger particles.
- 2. The airflow then continues to the Carbon Prefilter further captures particles and removes odors.
- 3. The HEPA Media Filter then removes particles down to 0.3 micron.

| REPLACEMENT PART                                                                                                                                                 | EMENT PART DESCRIPTION REPLACE |                  | SPECIFICATIONS        |         |                             |
|------------------------------------------------------------------------------------------------------------------------------------------------------------------|--------------------------------|------------------|-----------------------|---------|-----------------------------|
| DMH4-0855                                                                                                                                                        | Merv-11 Prefilter              | Every 2-6 months | Variable Speed Contro | ol      | Up to 320 cfm               |
| DMH4-0810                                                                                                                                                        | Carbon Prefilter               | Every 2-6 months | Input Voltage         |         | 120v / 60 Hz                |
| DMH4-0400                                                                                                                                                        | HEPA Media Filter              | Every 2-3 yrs    | Power Cord            |         | 9 ft                        |
| *Replacement recommendations are based on normal usage and environment, equipment<br>operator should adjust replacement schedule based on their own circumstance |                                |                  | Unit Weight           |         | 27 lbs                      |
|                                                                                                                                                                  |                                |                  | Cabinet Dimensions (  | inches) | L-12.75 x W-16.25 x H-20.13 |
|                                                                                                                                                                  |                                |                  | HEPA Media            |         | 40 sq ft                    |