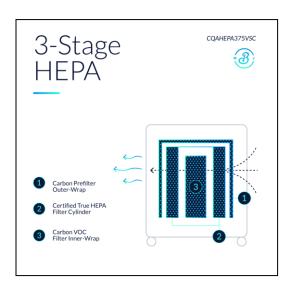

### **HOW IT WORKS**

- 1. Air enters the air cleaner and passes through the Carbon Prefilter which captures dust, lint, and larger particles.
- 2. The airflow then continues to the **Certified True HEPA Filter** which captures particles down to 0.3 micron.
- 3. Airflow then passes through the **Carbon VOC Final Filter** which further reduces VOC's and Light Gases.