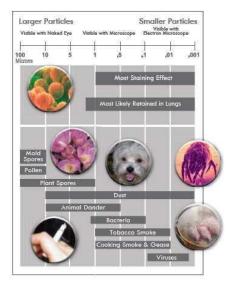

| Carbon VOC Filter Inner Wrap | Every 6-12 months |  |
| *Replacement recommendations are based on normal usage and<br>environment; equipment operator should adjust replacement schedule based<br>on their own circumstance |                              |                   |  |

| SPECIFICATIONS          |                         |  |
|-------------------------|-------------------------|--|
| Variable Speed Control  | Up to 305 cfm           |  |
| Input Voltage           | 120v / 60 Hz            |  |
| Power Cord              | 9 ft                    |  |
| Unit Weight             | 37 lbs                  |  |
| Cabinet Dimensions (in) | L-16.25 x W-17.5 x H-19 |  |
| HEPA Media              | 100 sq ft               |  |



## **Pollution Chart**