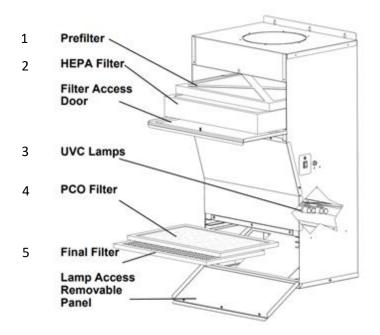

## Model# CQADM900W Maintenance Instructions

- 1. DM900-0855 Carbon Prefilter Change every 2-3 months (or as needed) with arrow pointing towards the center of the unit. This filter is located behind the Filter Access Door. To open, simply turn the thumb-screw counterclockwise.
- 2. DMH4-0400 HEPA Media Filter Change every 2-3 years (or as needed) with arrow pointing towards the center of the unit. This filter is located behind the Filter Access Door. To open, simply turn the thumb-screw counterclockwise.
- 3. DM900-0191 Germicidal UVC Lamps Change every 2-3 years (or as needed) Use a soft cloth or cloth gloves when handling bulbs so dirt/oil from your hands does not get on the glass. You should hear the bulb click into place. To change these bulbs, open the Lamp Access Panel (3 screws) and remove the PCO filter and Final Filter.
- 4. DM900-0450 PCO filter Change every 2-3 years (or as needed). To change this filter, open the Lamp Access Panel (3 screws).
- 5. DM900-0810 Carbon +Potassium Permanganate final filter Change every 12 months (or as needed) with the arrow pointing towards the center of the unit. To change this filter, open the Lamp Access panel (3 screws).