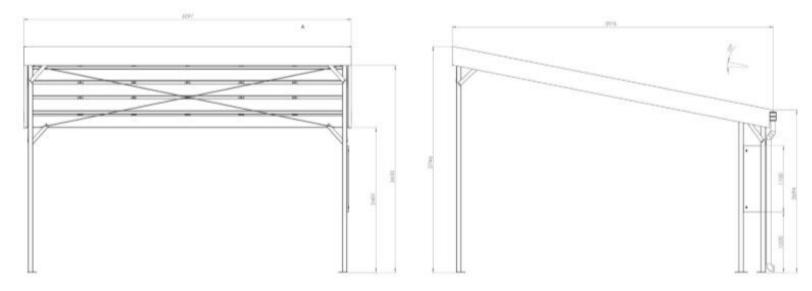

#### Double Carport Dimensions: 6.097m Span x 5.870m D x 2600m H (Clearance Height of 2.450m)

Our Solarport system has an inherent water management system that is integrated within the structure. Our unique IP protected design provides an integrated water management system that has a unique channel design and proprietary sealing system that captures water ingress and directs it to a guttering and down pipe system. Our proprietary water management system is extremely efficient and tested to be watertight, however is dependent on the volume of rainfall the system is subjected to.