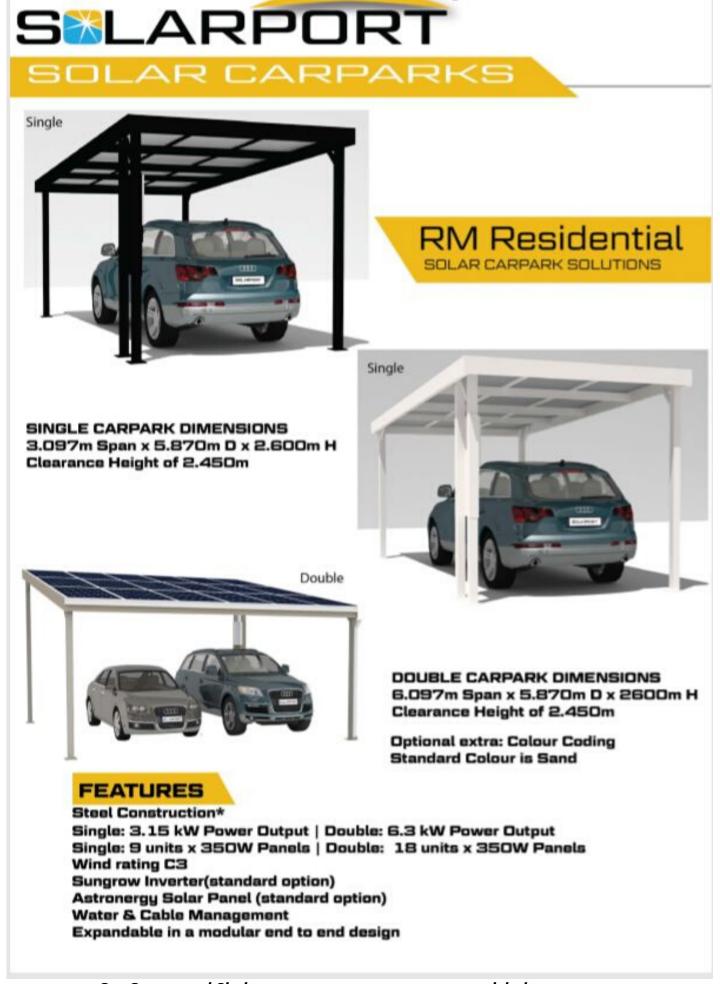

## RM Residential

U

FEATURES Single & Double Solar Carport Steel Construction\* Up to 6.3kW Power Output Wind rating C3 Sungrow Inverter(standard option) Astronergy Solar panel(standard option)

Water & Cable Management

#### **Single Solar Carport**

### **Double Solar Carport**

Car Covers and Shelter www.carcoversandshelter.com.au info@carcoversand shelter.com.au 0425 230 866

#### FEATURES:

Wind region C. \*Steel Construction. Modern attractive design. 6.3kW per double carpark. Infinitely expandable. Suspended slab mount. Water Management System. Eco Rail Patented Solar Panel Fitments system.

#### SPECIFICATIONS:

Double Structure Output 6.3kW \*Structure and Purlins are Galvanised Steel and EcoRall is Marine Grade Aluminium. Approximate Gross Weight (Structure 780kgs) Sungrow 5KTL Grid Connected Inverter 18 Units Astronergy 350w/72 Cell Solar panels. Gutter system including 90mm PVC downpipe system to above ground discharge 10° pitch roof

#### Double Carport Dimensions: 6.097m Span x 5.870m D x 2600m H (Clearance Height of 2.450m)

Our Solarport system has an inherent water management system that is integrated within the structure. Our unique IP protected design provides an integrated water management system that has a unique channel design and proprietary sealing system that captures water ingress and directs it to a guttering and down pipe system. Our proprietary water management system is extremely efficient and tested to be watertight, however is dependent on the volume of rainfall the system is subjected to.