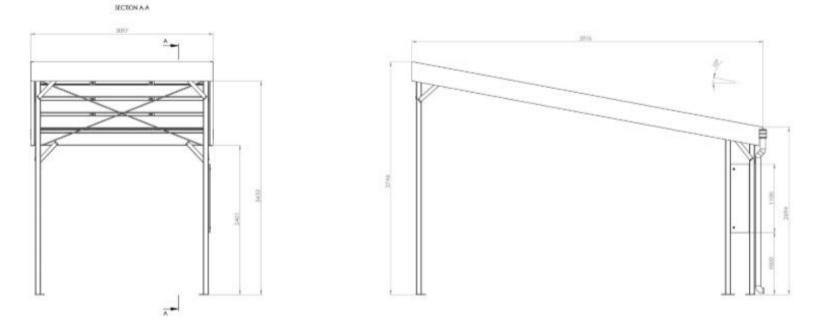

#### Double Carport Dimensions: 6.097m Span x 5.870m D x 2600m H (Clearance Height of 2.450m)

Our Solarport system has an inherent water management system that is integrated within the structure. Our unique IP protected design provides an integrated water management system that has a unique channel design and proprietary sealing system that captures water ingress and directs it to a guttering and down pipe system. Our proprietary water management system is extremely efficient and tested to be watertight, however is dependent on the volume of rainfall the system is subjected to.