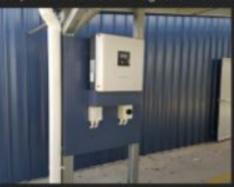

#### FEATURES:

Wind region C. \*Steel Construction. Modern attractive design. 6.3kW per double carpark. Infinitely expandable. Suspended slab mount. Water Management System. Eco Rail Patented Solar Panel Fitments system.

#### SPECIFICATIONS:

Double Structure Output 6.3kW \*Structure and Purlins are Galvanised Steel and EcoRall is Marine Grade Aluminium. Approximate Gross Weight (Structure 780kgs) Sungrow 5KTL Grid Connected Inverter 18 Units Astronergy 350w/72 Cell Solar panels. Gutter system including 90mm PVC downpipe system to above ground discharge 10° pitch roof