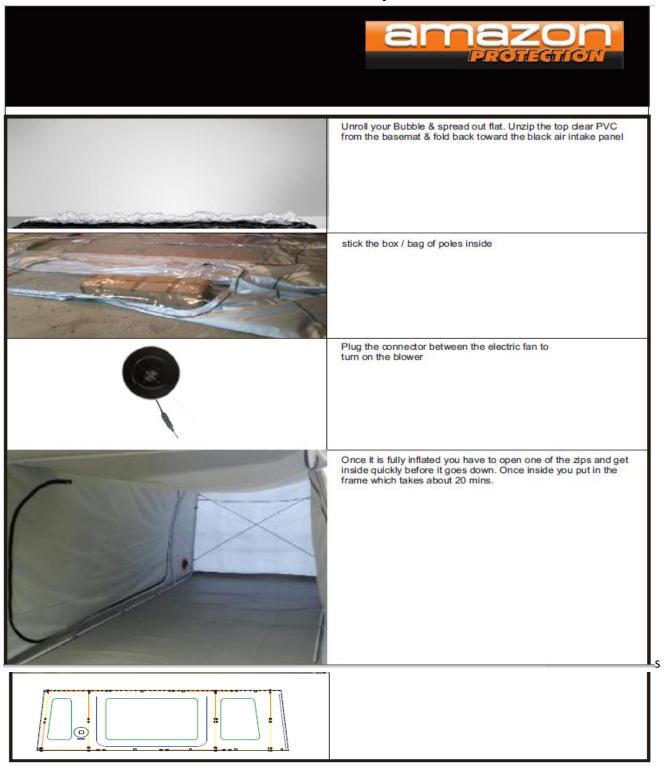

## **Car Tent Bubble Assembly Instructions**

Have a good look at the last photo above. The frame can be clearly seen. (No frame obviously at the back/entry). The DC fan can be seem on the left side and the cross attachment frame on the front side (maybe back wall to some).

**Tip,** to begin with, treat your new tent the same way as a Car Bubble. A good video for installation is at the foot of the Premium Motorcycle Bubble page at <a href="https://www.carcoversandshelter.com.au">www.carcoversandshelter.com.au</a>

## General (blow up) View from Bottom of page 1

All Pieces are marked A,B,C, etc. (A will join to A; BB would join to BB)

## 1. Left Side (DC Brushless Fan Side)

Now it's fully assembled, Slip back out the door and your Tent Bubble is complete – just unzip and drive in and out anytime you want!