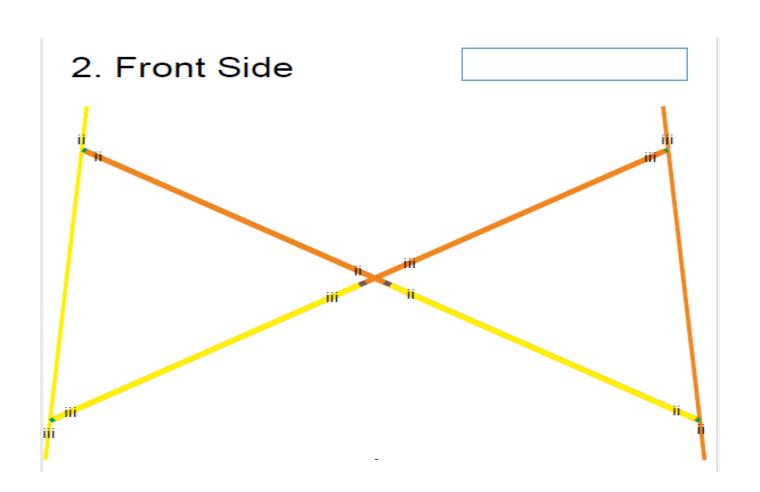

## **Car Tent Bubble Assembly Instructions**



Have a good look at the last photo above. The frame can be clearly seen. (No frame obviously at the back/entry). The DC fan can be seem on the left side and the cross attachment frame on the front side (maybe back wall to some).

**Tip,** to begin with, treat your new tent the same way as a Car Bubble. A good video for installation is at the foot of the Premium Motorcycle Bubble page at <a href="https://www.carcoversandshelter.com.au">www.carcoversandshelter.com.au</a>



## General (blow up) View from Bottom of page 1





All Pieces are marked A,B,C, etc. (A will join to A; BB would join to BB)

## 1. Left Side (DC Brushless Fan Side)









Now it's fully assembled, Slip back out the door and your Tent Bubble is complete – just unzip and drive in and out anytime you want!