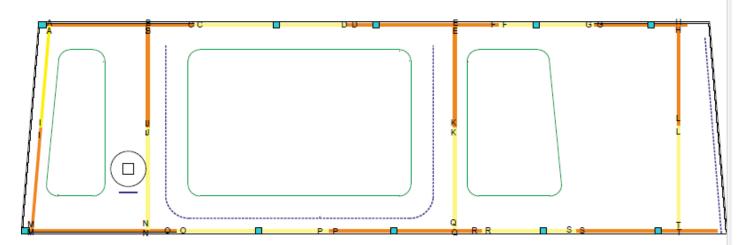

## General (blow up) View from Bottom of page 1

All Pieces are marked A,B,C, etc. (A will join to A; BB would join to BB)