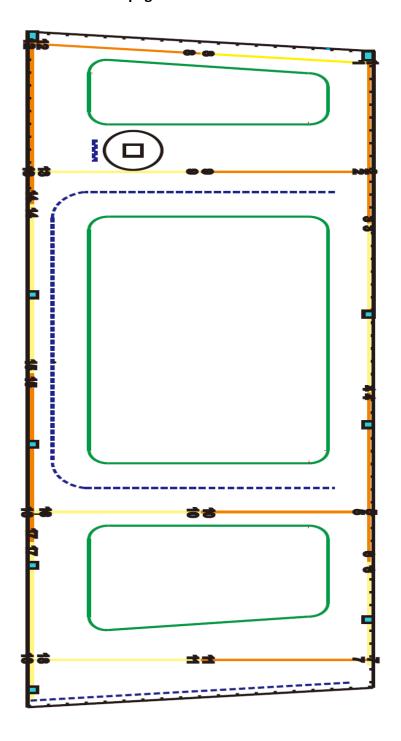

## General (blow up) View from Bottom of page 1

All Pieces are marked A,B,C, etc. (A will join to A; BB would join to BB)