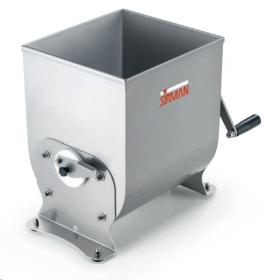

## IP 20 MAN impastatrice manuale per carne manual meat mixers

- Practical and compact, ideal for small mixed portions, in both butcher shops and restaurants.
- AISI 304 stainless steel construction. • Speed reducer with tempered and ground gears.
- Gear protection system with double lip seal.
- AISI 304 stainless steel shovel easily removable without the aid of tools.
- 2 mixing speeds: 1:1 direct drive with the blade
- 1:3 for stronger mixes.