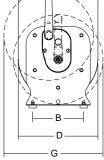

## **Options:**

• Canederli shovel

|           |         |       | A   | B   | C   | D   | E   | F   | G   | ٨  |    |
|-----------|---------|-------|-----|-----|-----|-----|-----|-----|-----|----|----|
|           | mm      | lt/kg | mm  | kg | kg |
| IP 20 Man | 270x300 | 28/20 | 360 | 175 | 400 | 273 | 403 | 527 | 340 | 13 | 23 |