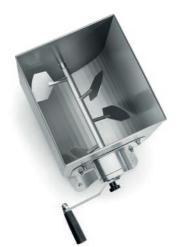

## IP 20 MAN impastatrice manuale per carne manual meat mixers

- Practical and compact, ideal for small mixed portions, in both butcher shops and restaurants.
- AISI 304 stainless steel construction. • Speed reducer with tempered and ground gears.
- Gear protection system with double lip seal.
- AISI 304 stainless steel shovel easily removable without the aid of tools.
- 2 mixing speeds: 1:1 direct drive with the blade
- 1:3 for stronger mixes.

## **Options:**

• Canederli shovel

|           |         |       | A   | B   | C   | D   | E   | F   | G   | ٨  |    |
|-----------|---------|-------|-----|-----|-----|-----|-----|-----|-----|----|----|
|           | mm      | lt/kg | mm  | kg | kg |
| IP 20 Man | 270x300 | 28/20 | 360 | 175 | 400 | 273 | 403 | 527 | 340 | 13 | 23 |