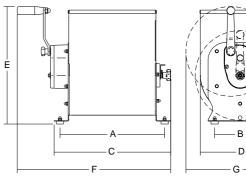

## **Options:**

• Canederli shovel

|           |         |       | A   | B   | C   | D   | E   | F   | G   | ٨  |    |
|-----------|---------|-------|-----|-----|-----|-----|-----|-----|-----|----|----|
|           | mm      | lt/kg | mm  | kg | kg |
| IP 20 Man | 270x300 | 28/20 | 360 | 175 | 400 | 273 | 403 | 527 | 340 | 13 | 23 |