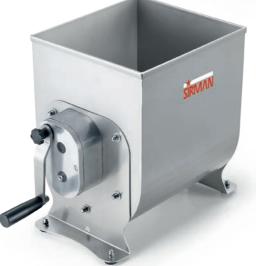

## IP 20 MAN impastatrice manuale per carne manual meat mixers

- Practical and compact, ideal for small mixed portions, in both butcher shops and restaurants.
- AISI 304 stainless steel construction. • Speed reducer with tempered and ground gears.
- Gear protection system with double lip seal.
- AISI 304 stainless steel shovel easily removable without the aid of tools.
- 2 mixing speeds: 1:1 direct drive with the blade
- 1:3 for stronger mixes.