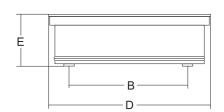

| •     |       |                | A                     | B                                                                              | C                                                                                                     | D                                                                                                                            | E                                                                                                                                                   | A CONTRACTOR                                                                                                                                                                                                                                                                                                                                                                                                                                                                                                                                                                                                                                                                                                                                                                                                                                                                                                                                                                                                                                                                                                                                               |                                                                                                                                                                                                                         |                                                                                                                                                                                                                                                                                         |
|-------|-------|----------------|-----------------------|--------------------------------------------------------------------------------|-------------------------------------------------------------------------------------------------------|------------------------------------------------------------------------------------------------------------------------------|-----------------------------------------------------------------------------------------------------------------------------------------------------|------------------------------------------------------------------------------------------------------------------------------------------------------------------------------------------------------------------------------------------------------------------------------------------------------------------------------------------------------------------------------------------------------------------------------------------------------------------------------------------------------------------------------------------------------------------------------------------------------------------------------------------------------------------------------------------------------------------------------------------------------------------------------------------------------------------------------------------------------------------------------------------------------------------------------------------------------------------------------------------------------------------------------------------------------------------------------------------------------------------------------------------------------------|-------------------------------------------------------------------------------------------------------------------------------------------------------------------------------------------------------------------------|-----------------------------------------------------------------------------------------------------------------------------------------------------------------------------------------------------------------------------------------------------------------------------------------|
| watt  |       | mm             | mm                    | mm                                                                             | mm                                                                                                    | mm                                                                                                                           | mm                                                                                                                                                  | kg                                                                                                                                                                                                                                                                                                                                                                                                                                                                                                                                                                                                                                                                                                                                                                                                                                                                                                                                                                                                                                                                                                                                                         | mm                                                                                                                                                                                                                      | kg                                                                                                                                                                                                                                                                                      |
| 2.000 | 1ph   | 350            | 200                   | 200                                                                            | 350                                                                                                   | 350                                                                                                                          | 135                                                                                                                                                 | 9.5                                                                                                                                                                                                                                                                                                                                                                                                                                                                                                                                                                                                                                                                                                                                                                                                                                                                                                                                                                                                                                                                                                                                                        | 410x430x220                                                                                                                                                                                                             | 10.5                                                                                                                                                                                                                                                                                    |
| 2.000 | 1ph   | 350            | 200                   | 200                                                                            | 350                                                                                                   | 350                                                                                                                          | 135                                                                                                                                                 | 9.5                                                                                                                                                                                                                                                                                                                                                                                                                                                                                                                                                                                                                                                                                                                                                                                                                                                                                                                                                                                                                                                                                                                                                        | 410x430x220                                                                                                                                                                                                             | 10.5                                                                                                                                                                                                                                                                                    |
|       | 2.000 | watt 2.000 1ph | watt mm 2.000 1ph 350 | watt         mm         mm           2.000         1ph         350         200 | watt         mm         mm         mm           2.000         1ph         350         200         200 | watt         mm         mm         mm         mm           2.000         1ph         350         200         200         350 | watt         mm         mm         mm         mm         mm           2.000         1ph         350         200         200         350         350 | watt         mm         m | watt         mm         mm         mm         mm         mm         mm         mm         mm         kg           2.000         1ph         350         200         200         350         350         135         9.5 | watt         mm         kg         mm           2.000         1ph         350         200         200         350         350         135         9.5         410x430x220 |