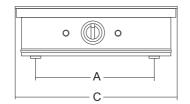

| •     |       |                | A                     | B                                                                              | C                                                                                                     | D                                                                                                                            | E                                                                                                                                                   | A CONTRACTOR                                                                                                                                                                                                                                                                                                                                                                                                                                                                                                                                                                                                                                                                                                                                                                                                                                                                                                                                                                                                                                                                                                                                               |                                                                                                                                                                                                                         |                                                                                                                                                                                                                                                                                         |
|-------|-------|----------------|-----------------------|--------------------------------------------------------------------------------|-------------------------------------------------------------------------------------------------------|------------------------------------------------------------------------------------------------------------------------------|-----------------------------------------------------------------------------------------------------------------------------------------------------|------------------------------------------------------------------------------------------------------------------------------------------------------------------------------------------------------------------------------------------------------------------------------------------------------------------------------------------------------------------------------------------------------------------------------------------------------------------------------------------------------------------------------------------------------------------------------------------------------------------------------------------------------------------------------------------------------------------------------------------------------------------------------------------------------------------------------------------------------------------------------------------------------------------------------------------------------------------------------------------------------------------------------------------------------------------------------------------------------------------------------------------------------------|-------------------------------------------------------------------------------------------------------------------------------------------------------------------------------------------------------------------------|-----------------------------------------------------------------------------------------------------------------------------------------------------------------------------------------------------------------------------------------------------------------------------------------|
| watt  |       | mm             | mm                    | mm                                                                             | mm                                                                                                    | mm                                                                                                                           | mm                                                                                                                                                  | kg                                                                                                                                                                                                                                                                                                                                                                                                                                                                                                                                                                                                                                                                                                                                                                                                                                                                                                                                                                                                                                                                                                                                                         | mm                                                                                                                                                                                                                      | kg                                                                                                                                                                                                                                                                                      |
| 2.000 | 1ph   | 350            | 200                   | 200                                                                            | 350                                                                                                   | 350                                                                                                                          | 135                                                                                                                                                 | 9.5                                                                                                                                                                                                                                                                                                                                                                                                                                                                                                                                                                                                                                                                                                                                                                                                                                                                                                                                                                                                                                                                                                                                                        | 410x430x220                                                                                                                                                                                                             | 10.5                                                                                                                                                                                                                                                                                    |
| 2.000 | 1ph   | 350            | 200                   | 200                                                                            | 350                                                                                                   | 350                                                                                                                          | 135                                                                                                                                                 | 9.5                                                                                                                                                                                                                                                                                                                                                                                                                                                                                                                                                                                                                                                                                                                                                                                                                                                                                                                                                                                                                                                                                                                                                        | 410x430x220                                                                                                                                                                                                             | 10.5                                                                                                                                                                                                                                                                                    |
|       | 2.000 | watt 2.000 1ph | watt mm 2.000 1ph 350 | watt         mm         mm           2.000         1ph         350         200 | watt         mm         mm         mm           2.000         1ph         350         200         200 | watt         mm         mm         mm         mm           2.000         1ph         350         200         200         350 | watt         mm         mm         mm         mm         mm           2.000         1ph         350         200         200         350         350 | watt         mm         m | watt         mm         mm         mm         mm         mm         mm         mm         mm         kg           2.000         1ph         350         200         200         350         350         135         9.5 | watt         mm         kg         mm           2.000         1ph         350         200         200         350         350         135         9.5         410x430x220 |