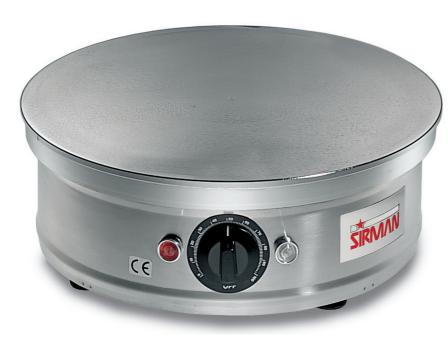

- Structure in stainless steel.
- · Simple and compact shape.
- Overall dimensions is the work surface.
- Chromium-coated cast iron cooking surface for a perfect thermal distribution.
- Symosthat control.
- Shock-proof coated heating elements.
- Adjustable feet for a safe and steady placing.
- With smooth surface or with mould available.