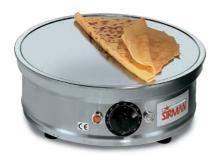

- Structure in stainless steel.
- · Simple and compact shape.
- Overall dimensions is the work surface.
- Chromium-coated cast iron cooking surface for a perfect thermal distribution.
- Symosthat control.
- Shock-proof coated heating elements.
- Adjustable feet for a safe and steady placing.
- With smooth surface or with mould available.