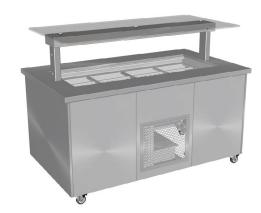

# **Island Buffet**

# Refrigerated - Stainless Top & Stainless Steel Panels

### **Product Information:**

- Buffet unit is fitted with an under bench cold well, CR.CWCF.U.GSF
- Adjustable digital temperature controller allows food to be held between +2°C to +4°C in a maximum of 32°C ambient temperature
- The blown air design passes cold air over and under the food pans creating an even cooling effect (product in the pans must not restrict the cold air flow stream blowing across the top of the pans)
- Fitted with a stainless steel gantry support frame and light surround
- 10mm toughened flat glass gantry fitted with high impact, low energy L.E.D. lighting
- Culinaire buffet units can be customised to suit any application (minimum dimensions of buffet unit shown below)
- Additional items can be incorporated into the buffet unit such as plate dispensers, plate shelves under, induction warming units, etc.
- Internal framing is constructed from a heavy-duty stainless steel to endure the day to day use in a busy environment
- Heavy-duty non-marking 75mm swivel castors, two with brakes
- A ventilation grill is fitted to the base panels to ensure adequate ventilation to the refrigeration unit. Location will vary depending on the cold well size
- Removable condensate drip tray for water collection (no plumbing to waste required). Condensate container to be emptied between service periods
- Optional condensate burn off tray can be fitted to buffet unit at the time of manufacture.