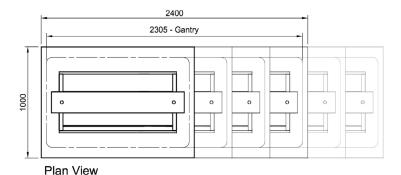

#### **Technical Data:**

Dimensions: W x D x H: 2400 x 1000 x 1260

Total Connected Load: 0.9W

Electrical Connection: 10A plug & lead fitted

All Culinaire products are supplied with a 12 month parts and labour warranty as standard.