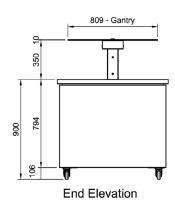

#### **Technical Data:**

Dimensions: W x D x H: 2400 x 1000 x 1260

Total Connected Load: 0.9W

Electrical Connection: 10A plug & lead fitted

All Culinaire products are supplied with a 12 month parts and labour warranty as standard.