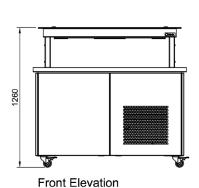

#### **Technical Data:**

Dimensions: W x D x H: 2400 x 1000 x 1260

Total Connected Load: 0.9W

Electrical Connection: 10A plug & lead fitted

All Culinaire products are supplied with a 12 month parts and labour warranty as standard.