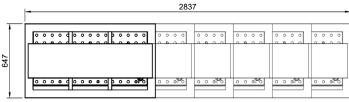

## Plan View

## **Technical Data:**

Dimensions: W x D x H: 2837 x 647 x 1034 Cutout Dimensions: 2815 x 625 Total Connected Load: 7.8kW Electrical Connection: 240V 3Ø + N + E

Phase 1 Connection: Phase 2 Connection:

Phase 3 Connection: