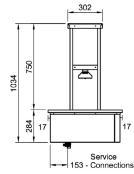

## Plan View

## **Technical Data:**

Dimensions: W x D x H: 2837 x 647 x 1034 Cutout Dimensions: 2815 x 625 Total Connected Load: 7.8kW Electrical Connection: 240V 3Ø + N + E

Phase 1 Connection: Phase 2 Connection:

Phase 3 Connection:

Water Connection: 15mm Waste Connection: 50mm

Front Elevation

**End Elevation** 

All Culinaire products are supplied with a 12 month parts and labour warranty as standard.

Due to continuous product research and development, the information contained herein is subject to change without notice. Revision: September 2, 2020 - A