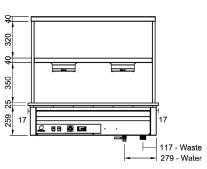

## **Technical Data:**

Dimensions: W x D x H: 2837 x 647 x 1034 Cutout Dimensions: 2815 x 625 Total Connected Load: 7.8kW Electrical Connection: 240V 3Ø + N + E

Phase 1 Connection: Phase 2 Connection:

Phase 3 Connection:

Water Connection: 15mm Waste Connection: 50mm

Front Elevation

**End Elevation** 

All Culinaire products are supplied with a 12 month parts and labour warranty as standard.

Due to continuous product research and development, the information contained herein is subject to change without notice. Revision: September 2, 2020 - A