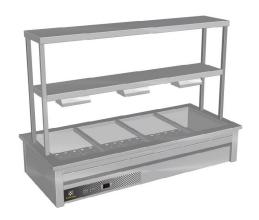

# Bain Marie - Drop-In

# 2-Tier Gantry - Heat Lamps Bottom Shelf

- Unit comes complete with CH.BM.U bain marie plus drop-in bench top and double overhead heated gantry fully fitted and wired. Gantry is welded to bench top
- Adjustable digital temperature controller allows food to be held between +65°C to +90°C (food must be heated above 65°C before being placed in the bain marie)
- Wet or dry operation (temperature varies greatly when run dry, should not be left unattended for long periods of time)
- Suits gastronorm pans up to 150mm deep (sold separately)
- This display is designed to be installed into a cut-out in a new or existing bench top which allows for simple, inexpensive installation
- Gantry constructed from 304 grade stainless steel with a No.4
- 2 tier overhead gantry comes in either single heated (GDB heat lamps to bottom level) or double heated (GDD - heat lamps to top and bottom levels)
- Overhead Quartz IR heat lamps provide heat and illumination to the product below
- Individual On/Off switches to operate bain marie and overhead gantry heat lamps

## **Product Code:**

CH Culinaire Heated вм Bain Marie D Drop-in

**GDB** Double Shelf Gantry -Bottom Tier Heated

CH.BM.DR.GDB.8

8 8 Modules