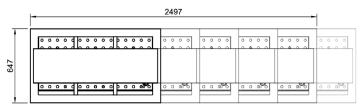

#### **Technical Data:**

Dimensions: W x D x H: Cutout Dimensions: Total Connected Load: Electrical Connection: Phase 1 Connection: Phase 2 Connection: Phase 3 Connection: Water Connection: Waste Connection:

2497 x 647 x 1034 2475 x 625 6.75kW 240V 3Ø + N + E

15mm 50mm

Plan View

All Culinaire products are supplied with a 12 month parts and labour warranty as standard.

Due to continuous product research and development, the information contained herein is subject to change without notice. Revision: September 2, 2020 - A