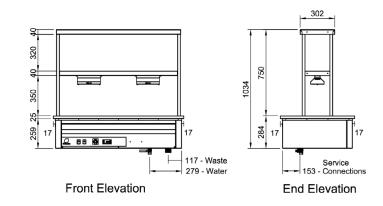

#### **Technical Data:**

Dimensions: W x D x H: Cutout Dimensions: Total Connected Load: Electrical Connection: Phase 1 Connection: Phase 2 Connection: Phase 3 Connection: Water Connection: Waste Connection:

2497 x 647 x 1034 2475 x 625 6.75kW 240V 3Ø + N + E

15mm 50mm

Plan View

All Culinaire products are supplied with a 12 month parts and labour warranty as standard.

Due to continuous product research and development, the information contained herein is subject to change without notice. Revision: September 2, 2020 - A