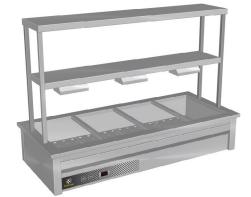

### Bain Marie - Drop-In 2-Tier Gantry - Heat Lamps Bottom Shelf

#### **Product Information:**

- Unit comes complete with CH.BM.U bain marie plus drop-in bench top and double overhead heated gantry fully fitted and wired. Gantry is welded to bench top
- Adjustable digital temperature controller allows food to be held between +65°C to +90°C (food must be heated above 65°C before being placed in the bain marie)
- Wet or dry operation (temperature varies greatly when run dry, should not be left unattended for long periods of time)
- Suits gastronorm pans up to 150mm deep (sold separately)
- This display is designed to be installed into a cut-out in a new or existing bench top which allows for simple, inexpensive installation
- Gantry constructed from 304 grade stainless steel with a No.4 finish
- 2 tier overhead gantry comes in either single heated (GDB heat lamps to bottom level) or double heated (GDD - heat lamps to top and bottom levels)
- Overhead Quartz IR heat lamps provide heat and illumination to the product below
- Individual On/Off switches to operate bain marie and overhead gantry heat lamps