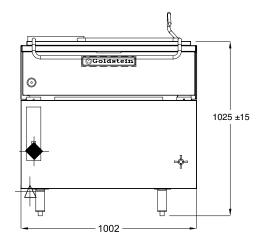

## **SPECIFICATION**

| Dimensions (WxDxH) | 1002 x 865 x 1035 mm |
|--------------------|----------------------|
| Working height     | 940 mm               |
| Pan Size (WxDxH)   | 895 x 670 x 305 mm   |
| Capacity           | 125 L                |
|                    |                      |

+ Electrical Wire Inlet (I2kW/3 Phase)

I/2" Pipe Water Inlet

| Electric Connection | 3 phase, 415V+N+V  |
|---------------------|--------------------|
| Rating              | 18 kW              |
| Weight              | 185 kg             |
| Packed              | 0.9 m <sup>3</sup> |