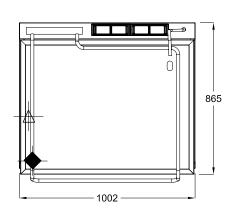

## **SPECIFICATION**

| Dimensions (WxDxH) | 1002 x 865 x 1035 mm |
|--------------------|----------------------|
| Working height     | 940 mm               |
| Pan Size (WxDxH)   | 895 x 670 x 305 mm   |
| Capacity           | 125 L                |
|                    |                      |