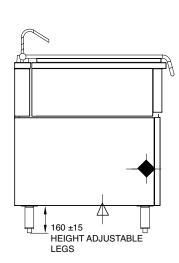

## TPE150 - Electric

- · Capacity of I25 litre stainless steel pan
- 10 mm thick Duplex seamless stainless steel base provides improved heat retention, even heat and ease of cleaning
- · Electric tilt as standard
- Thermostatically controlled (50 °C to 320 °C)
- · Ergonomically designed counter balanced lid with heavy duty hinge
- · Heavy duty fully welded stainless steel frame ensures rigidity and durability