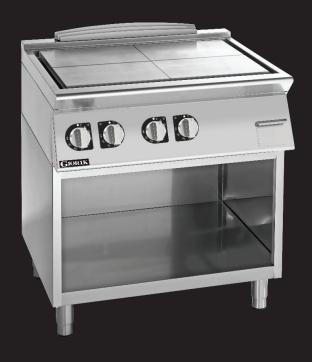

## **TE940GT**

Solid Target Top - Electric / Open Base

#### **Product Information:**

- Class leading, European style, professional quality and reliability since 1963
- 900 series, ultra-thick, reinforced radiant plate with 4 independent cooking zones (3.1kW)
- Heating elements with Hi-limit temperature protection
- Temperature regulation via thermostat (50°C 400°C)
- Robust 304 grade stainless steel construction with rounded corners for improved cleaning
- Removable grease tray
- Open base with optional doors available (SPGI.2016437)
- Height adjustable stainless steel feet for a 900mm working height
  - 24-month warranty