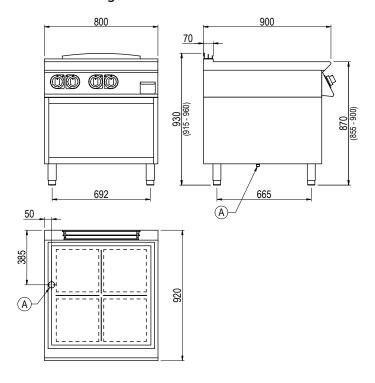

### **General Drawing:**

### **Specifications:**

 Model
 TE940GT

 W x D x H (mm)
 800 x 920 x 930

 Weight
 150kg

 Plate Dimensions (mm)
 700 x 700

 Packed Dimensions (mm)
 850 x 1025 x 1200

Packed Weight (mm) 162kg

 Electrical Connection
 3Ø + N + E

# Legend:

A Electrical Connection

Due to continuous product research and development, the information contained herein is subject to change without notice.

Revision: 01 - 20/01/2022 - A

www.stoddart.com.au www.stoddart.co.nz