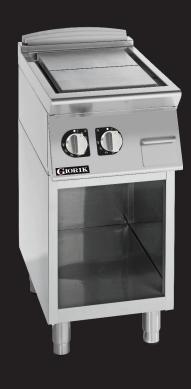

# **TE920GT**

Solid Target Top - Electric / Open Base

#### **Product Information:**

- Class leading, European style, professional quality and reliability since 1963
- 900 series, ultra-thick, reinforced radiant plate with 2 independent cooking zones (3.1kW)
- Heating elements with Hi-limit temperature protection
- Temperature regulation via thermostat (50°C 400°C)
- Robust 304 grade stainless steel construction with rounded corners for improved cleaning
- Removable grease tray
- Open base with optional doors available (SPGI.2016437)
- Height adjustable stainless steel feet for a 900mm working height
- 24-month warranty