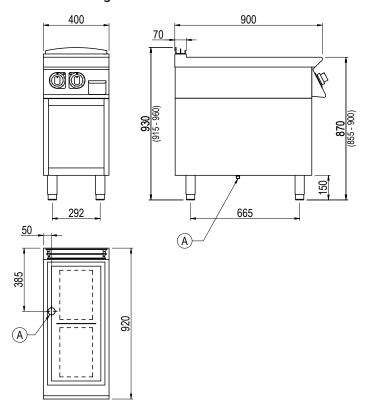

### **General Drawing:**

### **Specifications:**

 Model
 TE920GT

 W x D x H (mm)
 400 x 920 x 930

 Weight
 90kg

 Plate Dimensions (mm)
 300 x 700

 Packed Dimensions (mm)
 450 x 1025 x 1200

 Packed Weight (mm)
 97kg

Electrical Connection 3Ø + N + E

## Legend:

A Electrical Connection

Due to continuous product research and development, the information contained herein is subject to change without notice.

Revision: 01 - 20/01/2022 - A

www.stoddart.com.au www.stoddart.co.nz