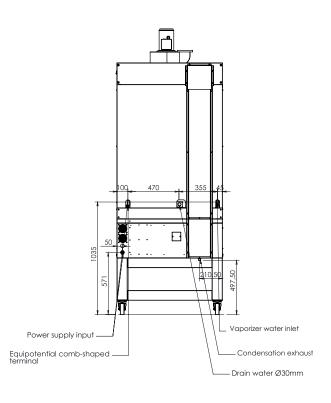

#### **TOP**

STEAM BOILER FOR DECK OVEN

Power supply input

Equipotential comb-shaped terminal

Drain water Ø30mm

We reserve the right to alter specifications without notice.

Phone: 1800 183 818 Email: support@thegoodlady.com.au