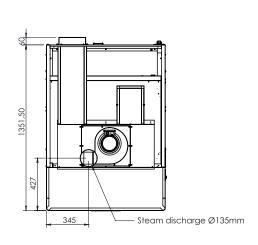

#### **TOP**

STEAM BOILER FOR DECK OVEN

Power supply input

Equipotential comb-shaped terminal

Drain water Ø30mm

We reserve the right to alter specifications without notice.

Phone: 1800 183 818 Email: support@thegoodlady.com.au