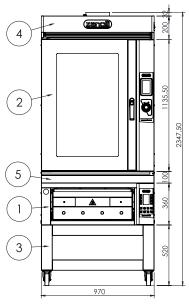

# **DIMENTIONS**

| External Width  | 970mm                   |
|-----------------|-------------------------|
| External Depth  | 1351mm (including hood) |
| External Height | 2347mm                  |

Phone: 1800 183 818 Email: support@thegoodlady.com.au

#### HOOD

Exhaust Hood with Optional 400 or 600 mc3 Suction capacity.

#### **DECK OVENS**

- 1 x Teorema Polis Pastry Deck Ovens accommodating 2 x (600 x 400) Trays
- Stone / or steel base options
- Optional steam Boiler

#### **STAND**

 Heavy Duty Stand with Lockable Castors