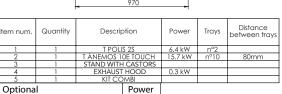

### **FRONT**

| Item num.                  | Quantity | Description        |  | Power   | Trays | Distance<br>between trays |
|----------------------------|----------|--------------------|--|---------|-------|---------------------------|
| 1                          | 1        | T POLIS 2S         |  | 6.4 kW  | n°2   |                           |
| 2                          | 1        | T ÀNEMOS 10E TOUCH |  | 15.7 kW | nº10  | 80mm                      |
| 3                          | 1        | STAND WITH CASTORS |  |         |       |                           |
| 4                          | 1        | KIT COMBI          |  |         |       |                           |
| Optional                   |          | Power              |  |         |       |                           |
| STEAM BOILER FOR DECK OVEN |          | 2.8KW              |  |         |       |                           |