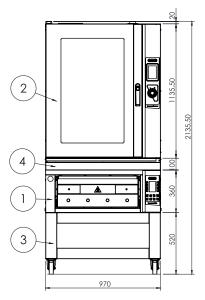

### **FRONT**

| Item num.                  | Quantity | Description        |  | Power   | Trays | Distance<br>between trays |
|----------------------------|----------|--------------------|--|---------|-------|---------------------------|
| 1                          | 1        | T POLIS 2S         |  | 6.4 kW  | n°2   |                           |
| 2                          | 1        | T ÀNEMOS 10E TOUCH |  | 15.7 kW | nº10  | 80mm                      |
| 3                          | 1        | STAND WITH CASTORS |  |         |       |                           |
| 4                          | 1        | KIT COMBI          |  |         |       |                           |
| Optional                   |          | Power              |  |         |       |                           |
| STEAM BOILER FOR DECK OVEN |          | 2.8KW              |  |         |       |                           |