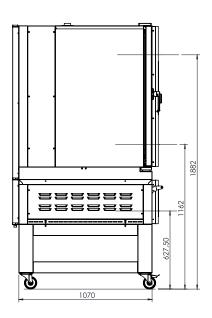

# **DIMENTIONS**

| External Width  | 970mm                   |
|-----------------|-------------------------|
| External Depth  | 1351mm (including hood) |
| External Height | 2347mm                  |

Phone: 1800 183 818 Email: support@thegoodlady.com.au