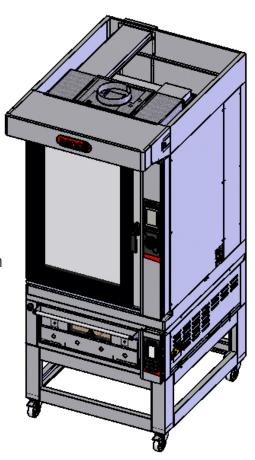

# TAE101SL BAKERY COMBI / PASTRY DECK COMBINATIONS

#### **DECK OVENS**

- 1 x Teorema Polis Pastry Deck Ovens accommodating 2 x (600 x 400) Trays
- Stone / or steel base options
- Optional steam Boiler

#### **STAND**

 Heavy Duty Stand with Lockable Castors

# **COMPONENTS**

| 1 x Ventilation Hood Top                                  | 1COM019A |
|-----------------------------------------------------------|----------|
| 1 x 10 Tray TEOREMA Anemos 10E/MC TOUCH Bakery Combi Oven | 5FC0503  |
| 1 x Stacking kit                                          | 1COM010A |
| 1 x TPOLIS 2S 2 tray Bakery Deck Oven                     | 2P02H05B |
| 1 x Heavy Duty low Stand on Castors                       | 1COM011A |