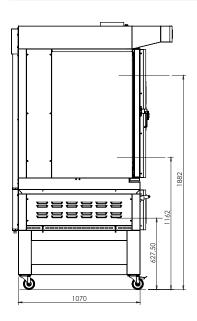

# **DIMENTIONS**

| External Width  | 970mm                   |
|-----------------|-------------------------|
| External Depth  | 1351mm (including hood) |
| External Height | 2347mm                  |

Phone: 1800 183 818 Email: support@thegoodlady.com.au

## TAE101SL NO EXHAUST PROVISION