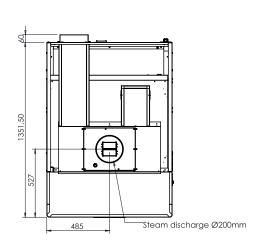

# **DIMENTIONS**

| External Width  | 970mm                   |
|-----------------|-------------------------|
| External Depth  | 1351mm (including hood) |
| External Height | 2347mm                  |

Phone: 1800 183 818 Email: support@thegoodlady.com.au

#### **TOP**

STEAM BOILER FOR DECK OVEN

Power supply input

Equipotential comb-shaped terminal

Drain water Ø30mm

We reserve the right to alter specifications without notice.

Phone: 1800 183 818 Email: support@thegoodlady.com.au