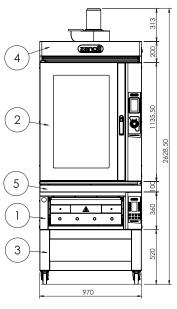

# **COMPONENTS**

| 1 x Ventilation Hood Top                                  | 1COM019A |
|-----------------------------------------------------------|----------|
| 1 x 10 Tray TEOREMA Anemos 10E/MC TOUCH Bakery Combi Oven | 5FC0503  |
| 1 x Stacking kit                                          | 1COM010A |
| 1 x TPOLIS 2S 2 tray Bakery Deck Oven                     | 2P02H05B |
| 1 x Heavy Duty low Stand on Castors                       | 1COM011A |

# **DIMENTIONS**

| External Width  | 970mm                   |
|-----------------|-------------------------|
| External Depth  | 1351mm (including hood) |
| External Height | 2347mm                  |

Phone: 1800 183 818 Email: support@thegoodlady.com.au