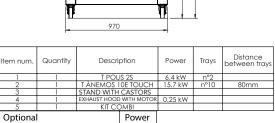

### **FRONT**

| Item num.                  | Quantity | Description        |  | Power   | Trays | Distance<br>between trays |
|----------------------------|----------|--------------------|--|---------|-------|---------------------------|
| 1                          | 1        | T POLIS 2S         |  | 6.4 kW  | n°2   |                           |
| 2                          | 1        | T ÀNEMOS 10E TOUCH |  | 15.7 kW | nº10  | 80mm                      |
| 3                          | 1        | STAND WITH CASTORS |  |         |       |                           |
| 4                          | 1        | KIT COMBI          |  |         |       |                           |
| Optional                   |          | Power              |  |         |       |                           |
| STEAM BOILER FOR DECK OVEN |          | 2.8KW              |  |         |       |                           |