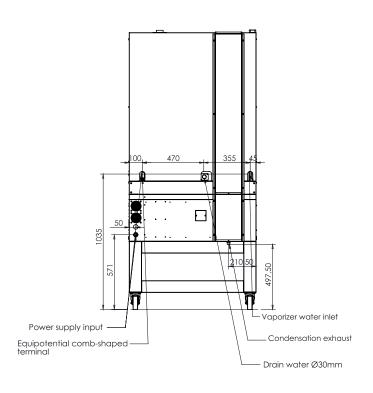

#### **TOP**

STEAM BOILER FOR DECK OVEN

Power supply input

Equipotential comb-shaped terminal

Drain water Ø30mm

We reserve the right to alter specifications without notice.

Phone: 1800 183 818 Email: support@thegoodlady.com.au