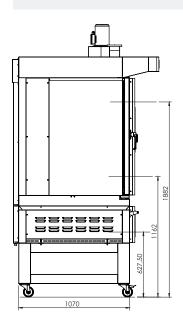

# **DIMENTIONS**

| External Width  | 970mm                   |
|-----------------|-------------------------|
| External Depth  | 1351mm (including hood) |
| External Height | 2347mm                  |

Phone: 1800 183 818 Email: support@thegoodlady.com.au

## TAE101SL NO EXHAUST PROVISION