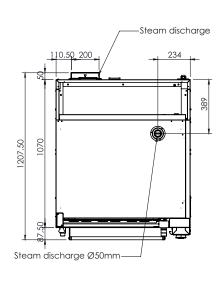

#### **EXHAUST HOOD STRUCTURE AND PROVISION**

### **FRONT**

2.8KW

# SIDE

**REAR** 

#### **TOP**

STEAM BOILER FOR DECK OVEN

Power supply input

Equipotential comb-shaped terminal

Drain water Ø30mm

We reserve the right to alter specifications without notice.

Phone: 1800 183 818 Email: support@thegoodlady.com.au