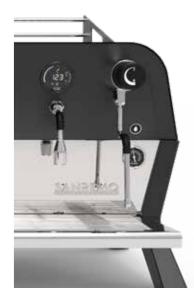

## \_Autosteamer

Autosteamer Version

Standard Steam Version

Keyboard 5 selections

Keyboard **7 selections** 

For more information about our coffee machines please contact us at export@sanremomachines.com