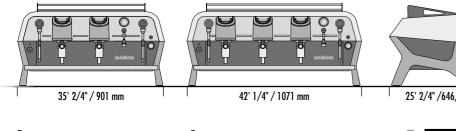

TALL VERSION

STANDARD VERSION

✓ "TALL" VERSION

| _Technical data                    |         | 2 group         | 3 group          | _Colou |
|------------------------------------|---------|-----------------|------------------|--------|
| voltage                            | ۷       | 220-240 1N / 38 | 0-415 3N 50/60Hz |        |
| max total absorbed power/steam     | kW      | 3.2/2.7         | 5.65/5.1         |        |
| boiler heating element             | kW      | 4.3/4.0         | 6.30/6.0         |        |
|                                    | kW      | 5.0/4.5         |                  |        |
| steam boiler capacity              | lt      | 12              | 18               |        |
| pump power                         | kW      | 0.15            | 0.15             |        |
| cup-heater power                   | kW      | 0.20            | 0.25             |        |
| net weight                         | lb / kg | 172/78          | 211,5/96         |        |
| gross weight (with shipping crate) | lb / kg | 231,5 / 105     | 267 / 121        | CF     |