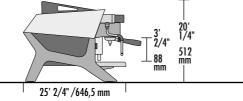

TALL VERSION

STANDARD VERSION

✓ "TALL" VERSION

| _Technical data                    |         | 2 group         | 3 group          | _Colou |
|------------------------------------|---------|-----------------|------------------|--------|
| voltage                            | ۷       | 220-240 1N / 38 | 0-415 3N 50/60Hz |        |
| max total absorbed power/steam     | kW      | 3.2/2.7         | 5.65/5.1         |        |
| boiler heating element             | kW      | 4.3/4.0         | 6.30/6.0         |        |
|                                    | kW      | 5.0/4.5         |                  |        |
| steam boiler capacity              | lt      | 12              | 18               |        |
| pump power                         | kW      | 0.15            | 0.15             |        |
| cup-heater power                   | kW      | 0.20            | 0.25             |        |
| net weight                         | lb / kg | 172/78          | 211,5/96         |        |
| gross weight (with shipping crate) | lb / kg | 231,5 / 105     | 267 / 121        | CF     |