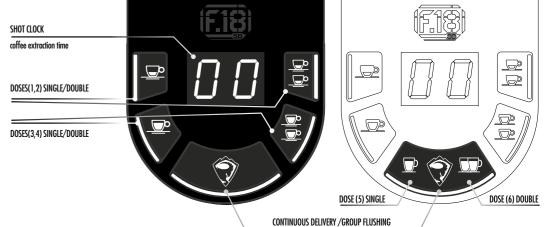

## \_Autosteamer

Autosteamer Version

Standard Steam Version

Keyboard 5 selections

Keyboard **7 selections** 

For more information about our coffee machines please contact us at export@sanremomachines.com