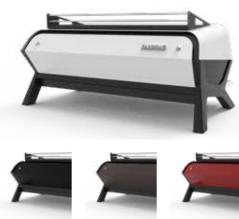

## \_Colours

CE

| Matte black Matte black | RAL 9004                       |  |
|-------------------------|--------------------------------|--|
| Matte black/Matte white | RAL 9004 9003<br>RAL 9004 8019 |  |
| Matte black Brown       |                                |  |
| Matte black Racing Red  | RAL 9004 INVER 81784           |  |