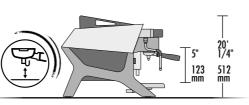

TALL VERSION

STANDARD VERSION

✓ "TALL" VERSION

| _Technical data                    |         | 2 group         | 3 group          | _Colou |
|------------------------------------|---------|-----------------|------------------|--------|
| voltage                            | ۷       | 220-240 1N / 38 | 0-415 3N 50/60Hz |        |
| max total absorbed power/steam     | kW      | 3.2/2.7         | 5.65/5.1         |        |
| boiler heating element             | kW      | 4.3/4.0         | 6.30/6.0         |        |
|                                    | kW      | 5.0/4.5         |                  |        |
| steam boiler capacity              | lt      | 12              | 18               |        |
| pump power                         | kW      | 0.15            | 0.15             |        |
| cup-heater power                   | kW      | 0.20            | 0.25             |        |
| net weight                         | lb / kg | 172/78          | 211,5/96         |        |
| gross weight (with shipping crate) | lb / kg | 231,5 / 105     | 267 / 121        | CF     |