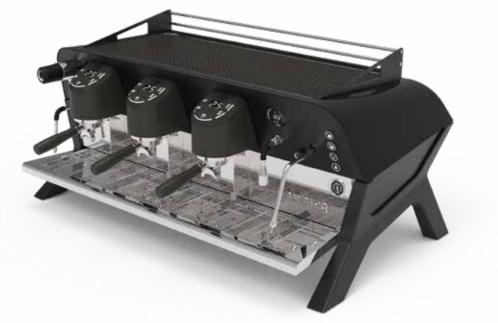

TALL VERSION

STANDARD VERSION

✓ "TALL" VERSION

| _Technical data                    |         | 2 group         | 3 group          | _Colou |
|------------------------------------|---------|-----------------|------------------|--------|
| voltage                            | ۷       | 220-240 1N / 38 | 0-415 3N 50/60Hz |        |
| max total absorbed power/steam     | kW      | 3.2/2.7         | 5.65/5.1         |        |
| boiler heating element             | kW      | 4.3/4.0         | 6.30/6.0         |        |
|                                    | kW      | 5.0/4.5         |                  |        |
| steam boiler capacity              | lt      | 12              | 18               |        |
| pump power                         | kW      | 0.15            | 0.15             |        |
| cup-heater power                   | kW      | 0.20            | 0.25             |        |
| net weight                         | lb / kg | 172/78          | 211,5/96         |        |
| gross weight (with shipping crate) | lb / kg | 231,5 / 105     | 267 / 121        | CF     |