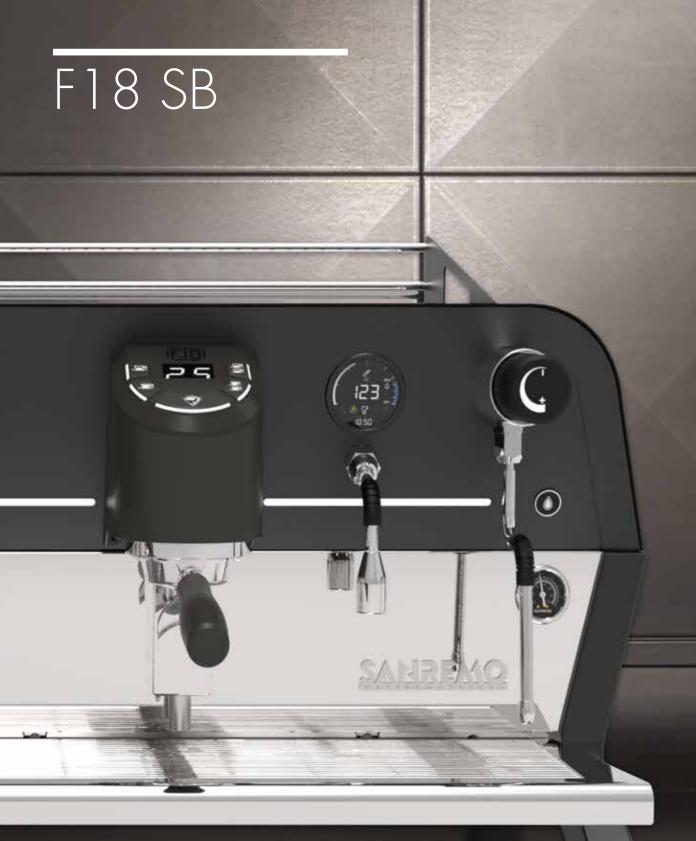

## \_Autosteamer

Autosteamer Version

Standard Steam Version

Keyboard 5 selections

Keyboard **7 selections** 

For more information about our coffee machines please contact us at export@sanremomachines.com