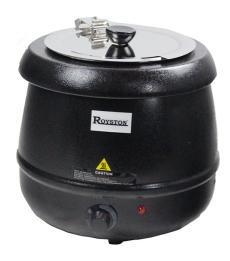

# Royston 10 LITRE SOUP KETTLE SK10LT

Heat and display soups, gravies, stews and sauces in this 10 Litre soup kettle.

### **Product description**

With a convenient ladle hole, your contents remain protected from nasty elements that might get in were the lid left open. The simple thermostat controls that range from 30°C to 110°C allow you to set different temperatures for different contents: ensuring nothing ever burns or doesn't heat enough. The heat resistant outer casing makes it easier to handle the kettle even when it is turned on or in use.

#### 10 LITRE SOUP KETTLE