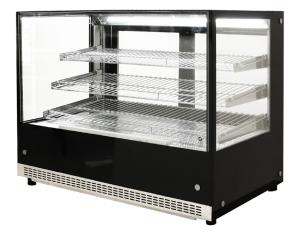

## Refrigerated Food Display Countertop - Square

## **Product Information:**

- Specifically designed to display ready-to-serve cold foods
- Adjustable digital temperature control (from 2°C 8°C)
- Efficient LED lighting for increased product visibility
- Frameless glass construction (fully double glazed heated) for exceptional display
- · Sliding glass doors to rear
- Protective coating on refrigeration coil to help prevent corrosion
- High quality components including highly efficient compressors
- 3 tier (adjustable shelves)