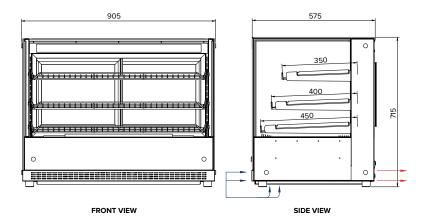

## **Specifications**

 Model
 AXR.FDCTSQ.09

 W x D x H (mm)
 905 x 575 x 715

Weight 85kg

Packed Dimensions (mm)  $980 \times 670 \times 870$ 

 Packed Weight
 90kg

 Operation
 2°C - 8°C

 Refrigerant
 R134a