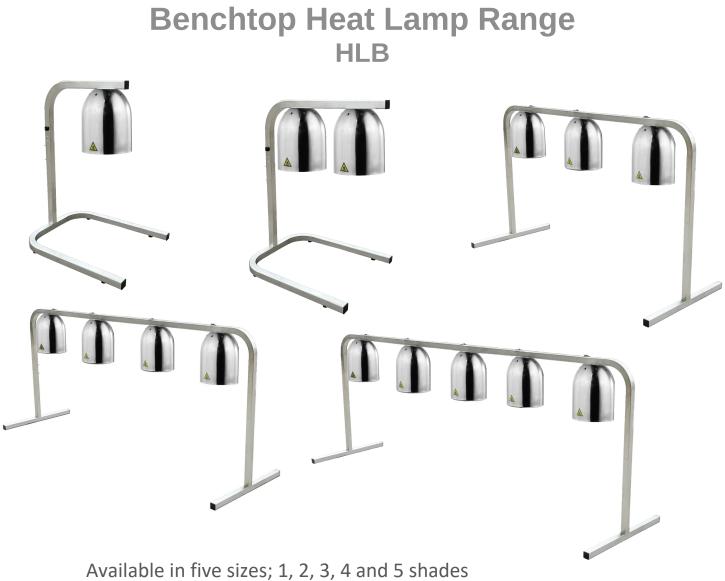

Iron chrome plated shade in a Platinum colour Supplied with a 250W teflon coated globe per shade Supplied with a 10A plug

|                 | HLB0001<br>Single Benchtop | HLB0002<br>Double Benchtop | HLB0003<br>Triple Benchtop | HLB0004<br>Quadruple Benchtop | HLB0005<br>Quintuple Benchtop |
|-----------------|----------------------------|----------------------------|----------------------------|-------------------------------|-------------------------------|
| Adjustable Size | From 595mm to 750mm        | From 595mm to 750mm        | From 625mm to 895mm        | From 625mm to 895mm           | From 625mm to 895mm           |
| Dimensions      | 360 x 450 x 500mm          | 360 x 450 x 600mm          | 1100 x 450 x 700mm         | 1200 x 450 x 700mm            | 1300 x 450 x 700mm            |