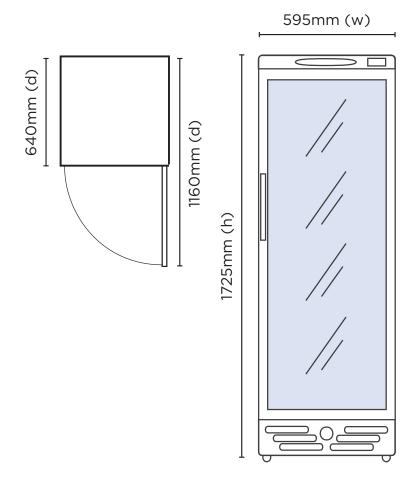

## Flat Glass Door 290L Display Fridge

| Vertical Display & Storage

| SPECIFICATIONS                                                                                          |                                                                           |                                                                                                             |                                                                              | DIMENSIONS               |                                   |
|---------------------------------------------------------------------------------------------------------|---------------------------------------------------------------------------|-------------------------------------------------------------------------------------------------------------|------------------------------------------------------------------------------|--------------------------|-----------------------------------|
| Part Number Capacity Gross Weight Temperature Range Max. Ambient Temp. Climate Class Energy Consumption | 3736034-NR<br>290L<br>68kg<br>+1 to +5°C<br>40°C<br>4 M1<br>1.865 kWh/24h | Door Swing Dimension Total Depth of door open Door Type Door Shape Self-Closing Door Door Lock No. of Doors | 600mm<br>1160mm<br>Double glazed safety glass door<br>Flat<br>Yes<br>No<br>1 | Width<br>Depth<br>Height | <b>External</b> (mm) 595 640 1725 |
| GEMS Star Rating Current                                                                                | 9 stars<br>2.5A                                                           | Temp. Controller Castors                                                                                    | Analogue<br>Yes                                                              | Width                    | Internal<br>(mm)<br>505           |
| Packaged Dimensions Air-Circulation                                                                     | 665 x 685 x 1810 mm<br>Fan Forced                                         | No. of Shelves Incl. Base<br>Per Door<br>Shelves Dimensions                                                 | 5<br>499(w) x 360(d) mm                                                      | Depth<br>Height          | 462<br>1355                       |
| Drainage Points Refrigerant Charge                                                                      | No Drainage Required<br>R600a<br>70g                                      | Colour<br>Warranty                                                                                          | White with silver trim 2 Years, Parts & Labour                               | <b>3</b> ·               |                                   |
| Plug Supplied Plug Location                                                                             | Yes, 1 x 10A<br>Bottom Left                                               |                                                                                                             | Bromic Extra Care                                                            |                          |                                   |
| Display Light Box<br>Internal Light                                                                     | No<br>LED                                                                 |                                                                                                             |                                                                              |                          |                                   |