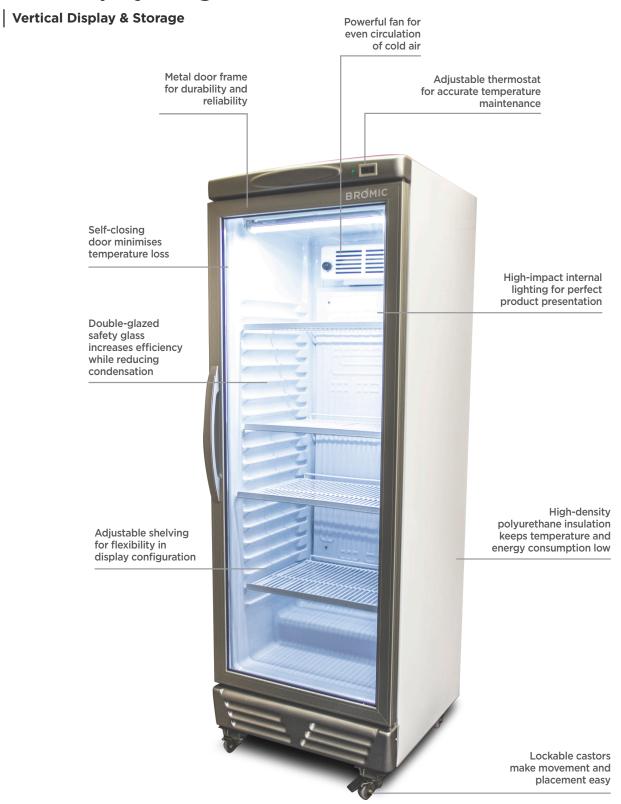

## Flat Glass Door 290L Display Fridge

| Vertical Display & Storage

| SPECIFICATIONS                                                                                          |                                                                           |                                                                                                             |                                                                              | DIMENSIONS               |                                   |
|---------------------------------------------------------------------------------------------------------|---------------------------------------------------------------------------|-------------------------------------------------------------------------------------------------------------|------------------------------------------------------------------------------|--------------------------|-----------------------------------|
| Part Number Capacity Gross Weight Temperature Range Max. Ambient Temp. Climate Class Energy Consumption | 3736034-NR<br>290L<br>68kg<br>+1 to +5°C<br>40°C<br>4 M1<br>1.865 kWh/24h | Door Swing Dimension Total Depth of door open Door Type Door Shape Self-Closing Door Door Lock No. of Doors | 600mm<br>1160mm<br>Double glazed safety glass door<br>Flat<br>Yes<br>No<br>1 | Width<br>Depth<br>Height | <b>External</b> (mm) 595 640 1725 |
| GEMS Star Rating Current                                                                                | 9 stars<br>2.5A                                                           | Temp. Controller Castors                                                                                    | Analogue<br>Yes                                                              | Width                    | Internal<br>(mm)<br>505           |
| Packaged Dimensions Air-Circulation                                                                     | 665 x 685 x 1810 mm<br>Fan Forced                                         | No. of Shelves Incl. Base<br>Per Door<br>Shelves Dimensions                                                 | 5<br>499(w) x 360(d) mm                                                      | Depth<br>Height          | 462<br>1355                       |
| Drainage Points Refrigerant Charge                                                                      | No Drainage Required<br>R600a<br>70g                                      | Colour<br>Warranty                                                                                          | White with silver trim 2 Years, Parts & Labour                               | <b>3</b> ·               |                                   |
| Plug Supplied Plug Location                                                                             | Yes, 1 x 10A<br>Bottom Left                                               |                                                                                                             | Bromic Extra Care                                                            |                          |                                   |
| Display Light Box<br>Internal Light                                                                     | No<br>LED                                                                 |                                                                                                             |                                                                              |                          |                                   |