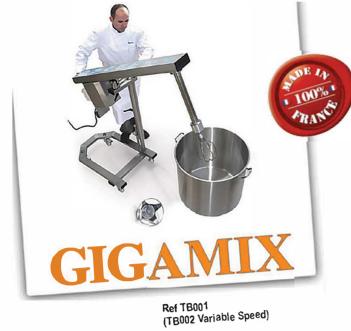

## ADVANTAGES

- Designed for high volume, heavy duty mixing
- Works directly in pots
- Powerful
- Offers many years of uninterrupted food preparations
- Variable speed optional
- Entirely stainless steel made: easy cleaning and perfect hygiene
- Handy
- Retractable stainless steel frame
- Adjustable working height
- Reduced overall dimensions once folded up
- Whip accessory available. Ref. TB003

## USE

**Mixer**: Directly in the cooking pots, it can mix all the preparations of vegetable or fi sh soups....

In less than 5 minutes, it finely pulverizes more than 300 litres of cooked vegetable soups including, leeks and onions.

## **TECHNICAL DATA**

| OUTPUT MAX               | 2. 2 kW              |
|--------------------------|----------------------|
| SPEED                    | 4,000 R.P.M.         |
| VOLTAGE                  | 230V, 400V, 3 ph     |
| MIXER TOOL<br>ATTACHMENT | 570 mm               |
| DIAMETER OF MIXER HEAD   | 270 mm               |
| EXTENDED DIMENSIONS      | L.170 x l.60 x H.120 |
| OVERALL DIMENSIONS       | L.95 x l.60 x H.170  |
| MINIMUM HEIGHT           | 500 mm               |
| MAXIMUM HEIGHT           | 790 mm               |
| WEIGHT                   | 79 kg                |