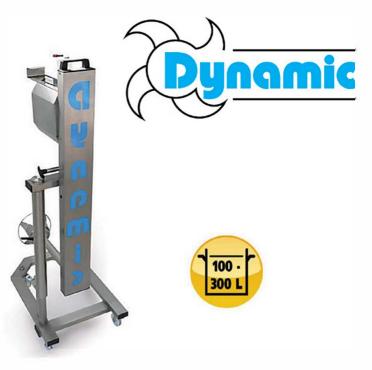

<u>Whip:</u> Ideal for delicate recipes, dehydrated soups.

Capacity: 100 to 300 L