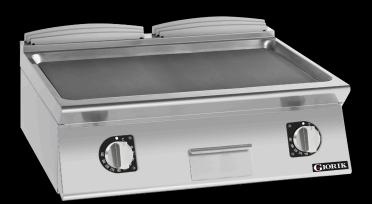

#### **Product Information:**

- Class leading, European style, professional quality and reliability since 1963
- 900 series, electric frytop with 12mm smooth mild steel plate (17.2kW)
- (also available in 12mm ribbed mild steel plate)
- Heating elements with Hi-limit temperature protection
- Temperature regulation via thermostat (80°C 290°C)
- Indicator lights to monitor the correct operation of the appliance
- Robust 304 grade stainless steel construction with rounded corners for improved cleaning
- Hermetically sealed, pressed work surface with raised edges to protect from overflow
- Removable grease tray
- 24-month warranty