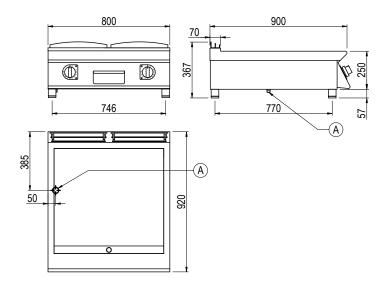

## **General Drawing:**

FLE941TFT FRE941TFT 800 x 920 x 367 140kg 720 x 640 845 x 1025 x 570 152kg

**Electrical Connection** 

3Ø + N + E 415VAC / 50Hz / 17.2kW

#### Legend:

A Electrical Connection

www.stoddart.com.au www.stoddart.co.nz