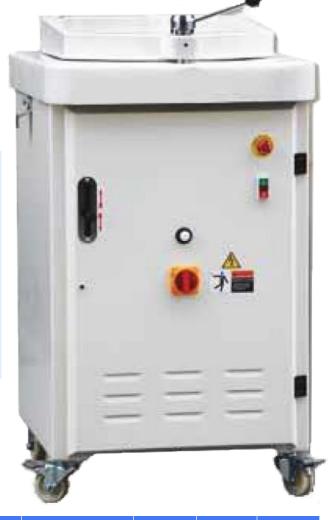

## DOUGH DIVIDER CARLYLE D20

**Evenly divides dough into** 

20 pieces safely and easily

- Includes emergency stop switch
- Power indicator
- On castors
- Round dough chamber
- Can be used as a pastry press

Includes emergency stop switch

| Power                | Dough<br>Capacity | Machine<br>Weight | Dough<br>Dividing<br>Weight | Height<br>(mm) |     |     |
|----------------------|-------------------|-------------------|-----------------------------|----------------|-----|-----|
| 3 phase, 10Amp, 415V | 3-16kg            | 396kg             | 150-800g/pcs                | 1176           | 768 | 527 |