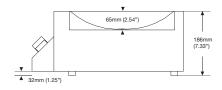

#### **TECHNICAL DATA:**

Dimensions (W x D x H):  $375 \times 438 \times 186$ Bowl (W x D):  $298^{\circ} \times 65$ 

Total Weight: 9.98Kg
Wall Clearance: 51mm
Max Ambient Temperature: 50°C

 Model:
 MWG2500
 MWG3500