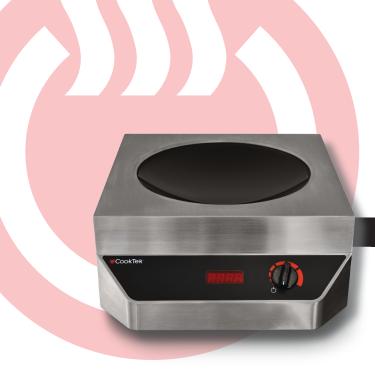

## INDUCTION WOK

with Standard Controls

# MWG2500 & MWG3500

605804

606004

| PROJECT  |
|----------|
| ITEM     |
| QUANTITY |
| DATE     |

The CookTek® Induction Wok with Standard Controls boasts a portable countertop design with stainless steel housing and a recessed glass-ceramic wok bowl intended for commercial kitchens and restaurants. An automatic shut-off feature, integral cooling fan, and self-diagnosing microprocessor allow for a safe kitchen environment. Each unit is equipped with a built-in timer and 20 precise power settings to ensure maximum and efficient heating of any induction compatible wok pan.\*

### FEATURES:

- Portable design with stainless steel housing
- High-quality internal electronics and heavy gauge Litz wire
- Easy-to-clean high-temperature glass-ceramic top
- Automatic pan detection allows for instant energy transmission to pan
- LED display for user feedback
- Programmed with 20 power cook settings
- Automatic shut-off feature prohibits overheating
- Integral grease filter and air baffle ensure air intake is cleaner and cooler
- Sloped front panel allows for easy viewing and operation
- Microprocessor monitors vital components to check for overheating, power supply issues, and more
- Integral fan keeps internal components cool
- Available in 10A & 15A