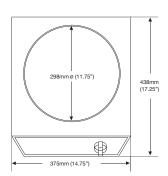

#### **TECHNICAL DATA:**

Dimensions (W x D x H):  $375 \times 438 \times 186$ Bowl (W x D):  $298^{\circ} \times 65$ 

Total Weight: 9.98Kg
Wall Clearance: 51mm
Max Ambient Temperature: 50°C

 Model:
 MWG2500
 MWG3500