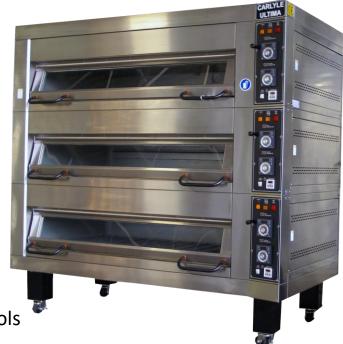

## CARLYLE ULTIMA DECK OVEN ANALOGUE – 3 TRAY/3 DECK (9 TRAY CAPACITY)

You'll love this contemporary style deck oven designed by Carlyle to meet all your baking needs.

The Carlyle Ultima gives you complete control over the baking process, with:

- separate temperature controls for top and bottom heat
- pastry grids in all decks easily removed for sole baking on stone tiles
- steam standard on all decks
- bake timer with finish bake buzzer

- Durable interior and exterior stainless steel construction
- Baking chamber 1445 wide x 800mm deep
- Crown height 180mm (other crown heights made to order)

| Tray | Deck | Tray<br>Capacity | Power (415V) | Height<br>(mm) | Width<br>(mm) | Depth<br>(mm) |
|------|------|------------------|--------------|----------------|---------------|---------------|
| 3    | 3    | 9                | 37kw, 52Amp  | 1885           | 1895          | 1135          |