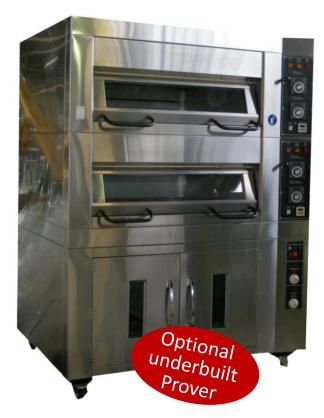

## CARLYLE ULTIMA DECK OVEN 2 TRAY/2 DECK (4 TRAY CAPACITY)

You'll love this contemporary style deck oven which has been design to meet Carlyle to meet all your baking needs.

The Carlyle Ultima gives you complete control over the baking process, with:

- separate temperature controls for top and bottom heat
- pastry grids in all decks easily removed for sole baking on stone tiles
- steam standard on all decks
- bake timer with finish bake buzzer

- Durable interior and exterior stainless steel construction
- Baking chamber 960 wide x 800mm deep
- Crown height 180mm (other crown heights made to order)

| Tray | Deck | Tray<br>Capacity | Power (415V) | Height<br>(mm) | Width<br>(mm) | Depth<br>(mm) |
|------|------|------------------|--------------|----------------|---------------|---------------|
| 2    | 2    | 4                | 22kw, 36Amp  | 1800           | 1410          | 1135          |