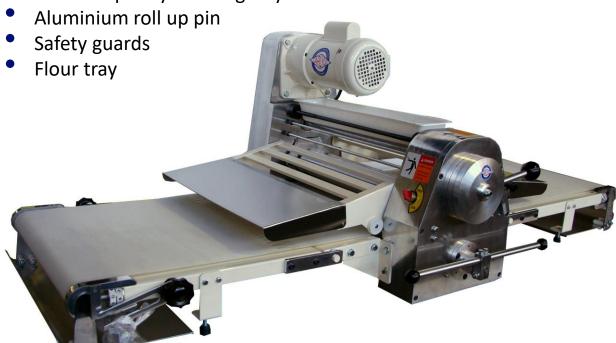

## PASTRY SHEETER Bench Model BT503

This compact sheeters is ideal for small patisseries, designed for simple operation and are guarded to comply with Australian Safety Standards

- Pastry sheeters can be folded for storage when not in use
- Gap between rollers 40mm max
- Slide out pastry catching trays